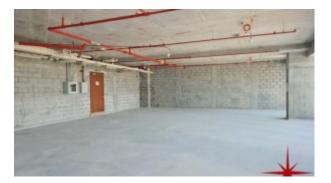

Unit features:

- BUA 9,306Sq Ft
- 9 allocated parking

Community features:

- 24/7 security
- Central A/C
- Common washroom
- Firefighting system
- Landscaped internal courtyards
- Licensed restaurant
- Maintenance
- Prayers services
- Visitors parking