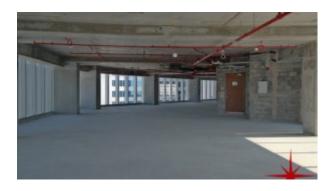

Unit features:

- BUA 9,306Sq Ft
- 9 allocated parking

Community features:

- 24/7 security
- Central A/C
- Common washroom
- Firefighting system
- Landscaped internal courtyards
- Licensed restaurant
- Maintenance
- Prayers services
- Visitors parking