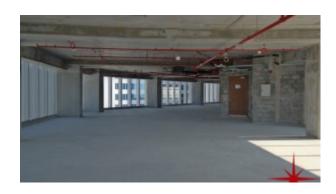

# **Business Bay, Shell and Core Office Floor in the most Prestigious Business Tower**

Property is sold - ID: I/S/C/BSB/OF/0114/08 - Business Bay Business Bay - Full Floor Office

| Living Area    | 9306 sq ft                               |
|----------------|------------------------------------------|
| Parking        | 12                                       |
| Available From | 1-Feb-14                                 |
| Price/Area     | 1775 sq ft                               |
| Posting Date   | 01/02/2014                               |
| View           | Panoramic B Khalifa, Beach, Stables, SZR |

#### Unit features:

- BUA 9,306Sq Ft
- 9 allocated parking