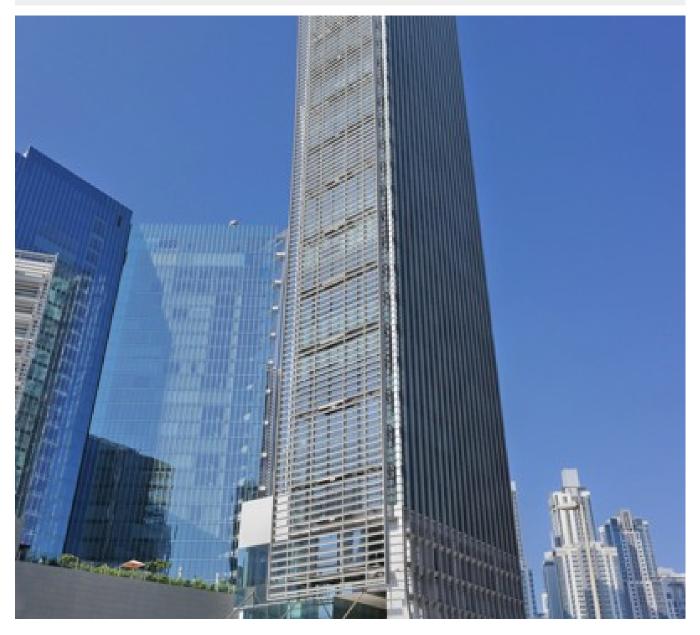

# **Business Bay, Shell and Core Office Floor in the most Prestigious Business Tower**

Property is sold - ID: I/S/C/BSB/OF/0114/08 - Business Bay Business Bay - Full Floor Office

| Living Area    | 9306 sq ft                               |
|----------------|------------------------------------------|
| Parking        | 12                                       |
| Available From | 1-Feb-14                                 |
| Price/Area     | 1775 sq ft                               |
| Posting Date   | 01/02/2014                               |
| View           | Panoramic B Khalifa, Beach, Stables, SZR |

9,306Sq Ft – Shell and Core Office Floor with Stables, Sheikh Zayed & Al Khail Road View

For detailed virtual tours of properties in Dubai, visit www.capellaproperties.ae

Work in an ambiance designed to add brilliance to your business. Brainstorm in a highly conducive environment that inspires and empowers. Experience success beyond your dreams at this designer office tower at Business Bay! "The Business Capital of the Region"

Conveniently located in the centre of Business Bay - Dubai, with easy access to Sheikh Zayed Road and the Dubai Metro

This office tower has a unique blend of quiet efficiency and state-of-the-art technology. Located at the entrance of Business Bay, makes it an ideal location for business. Business Bay is the renowned home to the world's tallest building and prestigious offices, developments, high-end residential towers and hotels