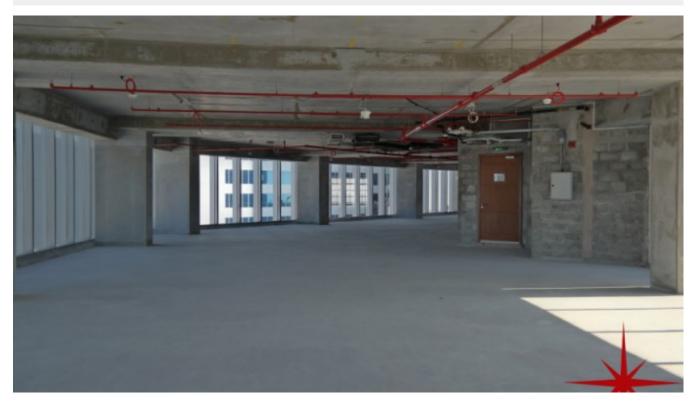

## Business Bay, Shell and Core Office Floor in the most Prestigious Business Tower

Property is sold - ID: I/S/C/BSB/OF/0114/07 - Business Bay Business Bay - Full Floor Office

| Living Area    | 9306 sq ft                               |
|----------------|------------------------------------------|
| Parking        | 12                                       |
| Available From | 1-Feb-14                                 |
| Price/Area     | 1750 sq ft                               |
| Posting Date   | 01/02/2014                               |
| View           | Panoramic B Khalifa, Beach, Stables, SZR |

9,306Sq Ft – Shell and Core Office Floor with Stables, Sheikh Zayed & Al Khail Road View

For detailed virtual tours of properties in Dubai, visit www.capellaproperties.ae

Work in an ambiance designed to add brilliance to your business. Brainstorm in a highly conducive environment that inspires and empowers. Experience success beyond your dreams at this designer office tower at Business Bay! "The Business Capital of the Region"

Unit features:

- BUA 9,306Sq Ft
- 9 allocated parking

Community features:

- 24/7 security
- Central A/C
- Common washroom
- Firefighting system
- Landscaped internal courtyards
- Licensed restaurant
- Maintenance
- Prayers services
- Visitors parking