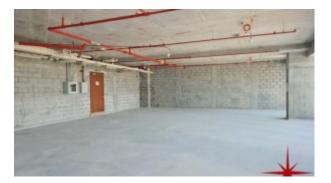

## Business Bay, Shell and Core Office Floor in the most Prestigious Business Tower

Property is sold - ID: I/S/C/BSB/OF/0114/07 - Business Bay Business Bay - Full Floor Office

| Living Area    | 9306 sq ft                               |
|----------------|------------------------------------------|
| Parking        | 12                                       |
| Available From | 1-Feb-14                                 |
| Price/Area     | 1750 sq ft                               |
| Posting Date   | 01/02/2014                               |
| View           | Panoramic B Khalifa, Beach, Stables, SZR |

9,306Sq Ft – Shell and Core Office Floor with Stables, Sheikh Zayed & Al Khail Road View

For detailed virtual tours of properties in Dubai, visit www.capellaproperties.ae

Work in an ambiance designed to add brilliance to your business. Brainstorm in a highly conducive environment that inspires and empowers. Experience success beyond your dreams at this designer office tower at Business Bay! "The Business Capital of the Region"

Unit features:

- BUA 9,306Sq Ft
- 9 allocated parking

Community features:

- 24/7 security
- Central A/C
- Common washroom
- Firefighting system
- Landscaped internal courtyards
- Licensed restaurant
- Maintenance
- Prayers services
- Visitors parking