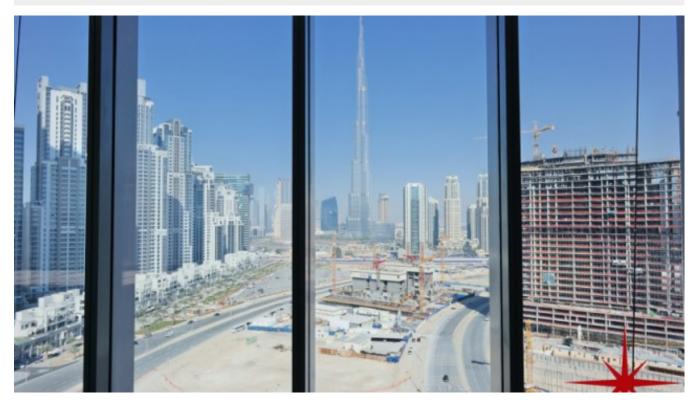

## Business Bay, Shell and Core Office Floor in the most Prestigious Business Tower

Property is sold - ID: I/S/C/BSB/OF/0114/04 - Business Bay Business Bay - Full Floor Office

| Living Area    | 9306 sq ft                               |
|----------------|------------------------------------------|
| Parking        | 12                                       |
| Available From | 1-Feb-14                                 |
| Price/Area     | 2100 sq ft                               |
| Posting Date   | 01/02/2014                               |
| View           | Panoramic B Khalifa, Beach, Stables, SZR |

9,306Sq Ft – Shell and Core Office Floor with Stables, Sheikh Zayed & Al Khail Road View

For detailed virtual tours of properties in Dubai, visit www.capellaproperties.ae

Work in an ambiance designed to add brilliance to your business. Brainstorm in a highly conducive environment that inspires and empowers. Experience success beyond your dreams at this designer office tower at Business Bay! "The Business Capital of the Region"

Conveniently located in the centre of Business Bay - Dubai, with easy access to Sheikh Zayed Road and the Dubai Metro

This office tower has a unique blend of quiet efficiency and state-of-the-art technology. Located at the entrance of Business Bay, makes it an ideal location for business. Business Bay is the renowned home to the world's tallest building and prestigious offices, developments, high-end residential towers and hotels