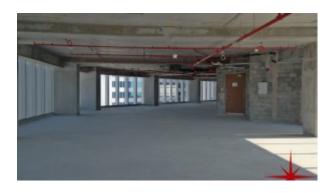

## Business Bay, Shell and Core Office Floor in the most Prestigious Business Tower

Property is sold - ID: I/S/C/BSB/OF/0114/04 - Business Bay Business Bay - Full Floor Office

| Living Area    | 9306 sq ft                               |
|----------------|------------------------------------------|
| Parking        | 12                                       |
| Available From | 1-Feb-14                                 |
| Price/Area     | 2100 sq ft                               |
| Posting Date   | 01/02/2014                               |
| View           | Panoramic B Khalifa, Beach, Stables, SZR |

Unit features:

- BUA 9,306Sq Ft
- 9 allocated parking

Community features:

- 24/7 security
- Central A/C
- Common washroom
- Firefighting system
- Landscaped internal courtyards
- Licensed restaurant
- Maintenance
- Prayers services
- Visitors parking