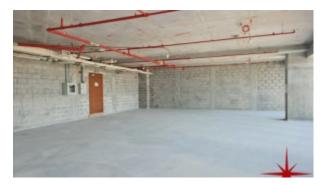

## Business Bay, Shell and Core Office Floor in the most Prestigious Business Tower

Property is sold - ID: I/S/C/BSB/OF/0114/04 - Business Bay Business Bay - Full Floor Office

| Living Area    | 9306 sq ft                               |
|----------------|------------------------------------------|
| Parking        | 12                                       |
| Available From | 1-Feb-14                                 |
| Price/Area     | 2100 sq ft                               |
| Posting Date   | 01/02/2014                               |
| View           | Panoramic B Khalifa, Beach, Stables, SZR |

Unit features:

- BUA 9,306Sq Ft
- 9 allocated parking

Community features:

- 24/7 security
- Central A/C
- Common washroom
- Firefighting system
- Landscaped internal courtyards
- Licensed restaurant
- Maintenance
- Prayers services
- Visitors parking