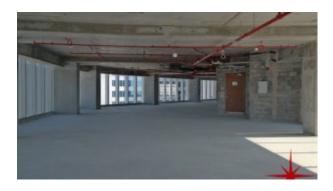

## Business Bay, Shell and Core Office Floor in the most Prestigious Business Tower

Property is sold - ID: I/S/C/BSB/OF/0114/03 - Business Bay Business Bay - Full Floor Office

| Living Area    | 9306 sq ft                               |
|----------------|------------------------------------------|
| Parking        | 12                                       |
| Available From | 1-Feb-14                                 |
| Price/Area     | 2250 sq ft                               |
| Posting Date   | 01/02/2014                               |
| View           | Panoramic B Khalifa, Beach, Stables, SZR |

Unit features:

- BUA 9,306Sq Ft
- 9 allocated parking

Community features:

- 24/7 security
- Central A/C
- Common washroom
- Firefighting system
- Landscaped internal courtyards
- Licensed restaurant
- Maintenance
- Prayers services
- Visitors parking