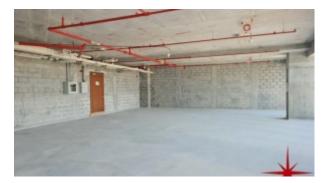

## Business Bay, Shell and Core Office Floor in the most Prestigious Business Tower

Property is sold - ID: I/S/C/BSB/OF/0114/03 - Business Bay Business Bay - Full Floor Office

| Living Area    | 9306 sq ft                               |
|----------------|------------------------------------------|
| Parking        | 12                                       |
| Available From | 1-Feb-14                                 |
| Price/Area     | 2250 sq ft                               |
| Posting Date   | 01/02/2014                               |
| View           | Panoramic B Khalifa, Beach, Stables, SZR |

Unit features:

- BUA 9,306Sq Ft
- 9 allocated parking

Community features:

- 24/7 security
- Central A/C
- Common washroom
- Firefighting system
- Landscaped internal courtyards
- Licensed restaurant
- Maintenance
- Prayers services
- Visitors parking