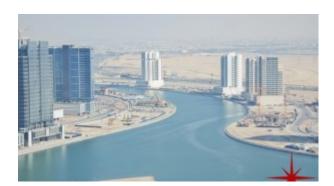

## Business Bay, Shell and Core Office Floor in the most Prestigious Business Tower

Property is sold - ID: I/S/C/BSB/OF/0114/02 - Business Bay Business Bay - Full Floor Office

| Living Area    | 9306 sq ft                  |
|----------------|-----------------------------|
| Parking        | 12                          |
| Available From | 1-Feb-14                    |
| Price/Area     | 2200 sq ft                  |
| Posting Date   | 01/02/2014                  |
| View           | Stables, SZR, Al Khail Road |

9,306Sq Ft – Shell and Core Office Floor with Stables, Sheikh Zayed & Al Khail Road View

For detailed virtual tours of properties in Dubai, visit www.capellaproperties.ae

Work in an ambiance designed to add brilliance to your business. Brainstorm in a highly conducive environment that inspires and empowers. Experience success beyond your dreams at this designer office tower at Business Bay! "The Business Capital of the Region"