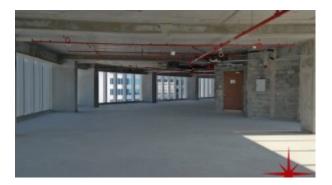

## Business Bay, Shell and Core Office Floor in the most Prestigious Business Tower

Property is sold - ID: I/S/C/BSB/OF/0114/02 - Business Bay Business Bay - Full Floor Office

| Living Area    | 9306 sq ft                  |
|----------------|-----------------------------|
| Parking        | 12                          |
| Available From | 1-Feb-14                    |
| Price/Area     | 2200 sq ft                  |
| Posting Date   | 01/02/2014                  |
| View           | Stables, SZR, Al Khail Road |

9,306Sq Ft – Shell and Core Office Floor with Stables, Sheikh Zayed & Al Khail Road View

For detailed virtual tours of properties in Dubai, visit www.capellaproperties.ae

Work in an ambiance designed to add brilliance to your business. Brainstorm in a highly conducive environment that inspires and empowers. Experience success beyond your dreams at this designer office tower at Business Bay! "The Business Capital of the Region"