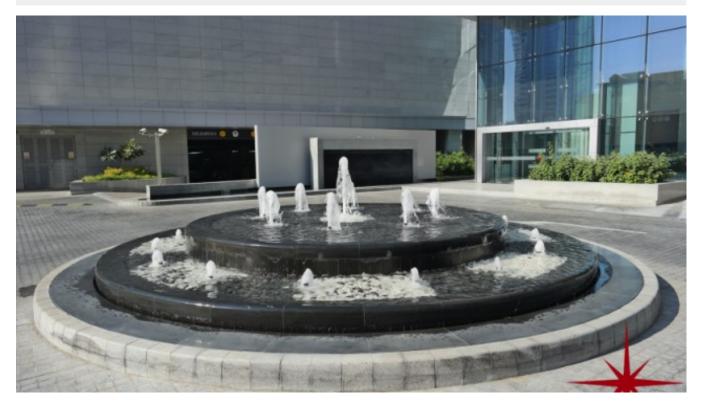

## Business Bay, Shell and Core Office Floor in the most Prestigious Business Tower

Property is sold - ID: I/S/C/BSB/OF/0114/02 - Business Bay Business Bay - Full Floor Office



| Living Area    | 9306 sq ft                  |
|----------------|-----------------------------|
| Parking        | 12                          |
| Available From | 1-Feb-14                    |
| Price/Area     | 2200 sq ft                  |
| Posting Date   | 01/02/2014                  |
| View           | Stables, SZR, Al Khail Road |

9,306Sq Ft – Shell and Core Office Floor with Stables, Sheikh Zayed & Al Khail Road View

For detailed virtual tours of properties in Dubai, visit www.capellaproperties.ae

Work in an ambiance designed to add brilliance to your business. Brainstorm in a highly conducive environment that inspires and empowers. Experience success beyond your dreams at this designer office tower at Business Bay! "The Business Capital of the Region"

Conveniently located