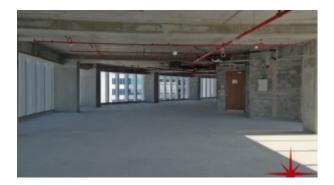

## Business Bay, Shell and Core Office in the most Prestigious Business Tower

Property is sold - ID: I/S/C/BSB/OF/0114/05 - Business Bay Business Bay - Office

| Living Area    | 2781 sq ft                   |
|----------------|------------------------------|
| Parking        | 2                            |
| Available From | 3-Feb-14                     |
| Price/Area     | 1725 sq ft                   |
| Posting Date   | 03/02/2014                   |
| View           | Stables, SZR & Al Khail Road |

2,781Sq Ft, Shell and Core Office with Stables, Sheikh Zayed & Al Khail Road View

For detailed virtual tours of properties in Dubai, visit www.capellaproperties.ae

Work in an ambiance designed to add brilliance to your business. Brainstorm in a highly conducive environment that inspires and empowers. Experience success beyond your dreams at this designer office tower at Business Bay! "The Business Capital of the Region" Conveniently located in the centre of Business Bay – Dubai, with easy