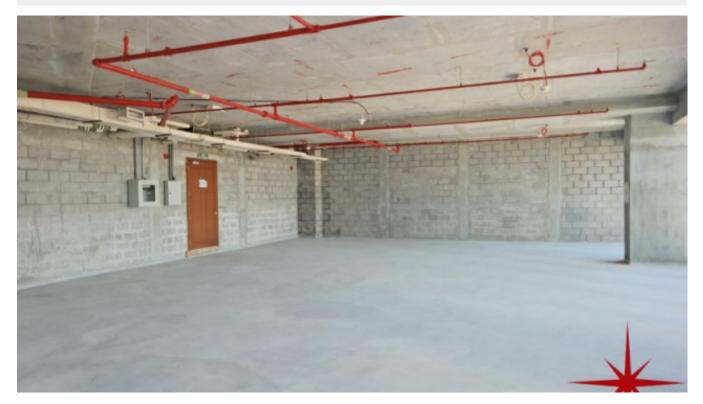

## Business Bay, Shell and Core Office in the most Prestigious Business Tower

Property is sold - ID: I/S/C/BSB/OF/0114/05 - Business Bay Business Bay - Office

| Living Area    | 2781 sq ft                   |
|----------------|------------------------------|
| Parking        | 2                            |
| Available From | 3-Feb-14                     |
| Price/Area     | 1725 sq ft                   |
| Posting Date   | 03/02/2014                   |
| View           | Stables, SZR & Al Khail Road |

2,781Sq Ft, Shell and Core Office with Stables, Sheikh Zayed & Al Khail Road View

For detailed virtual tours of properties in Dubai, visit www.capellaproperties.ae

Work in an ambiance designed to add brilliance to your business. Brainstorm in a highly conducive environment that inspires and empowers. Experience success beyond your dreams at this designer office tower at Business Bay! "The Business Capital of the Region" Conveniently located in the centre of Business Bay – Dubai, with easy

Unit features:

• BUA 2,781Sq Ft

9 allocated parking

Community features:

- 24/7 security
- Central A/C
- Common washroom
- Firefighting system
- Landscaped internal courtyards
- Licensed restaurant
- Maintenance
- Prayers services
- Visitors parking