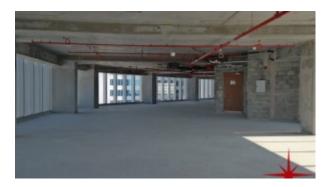

Unit features:

- BUA 2,749Sq Ft
- 9 allocated parking

- 24/7 security
- Central A/C
- Common washroom
- Firefighting system
- Landscaped internal courtyards
- Licensed restaurant
- Maintenance
- Prayers services
- Visitors parking