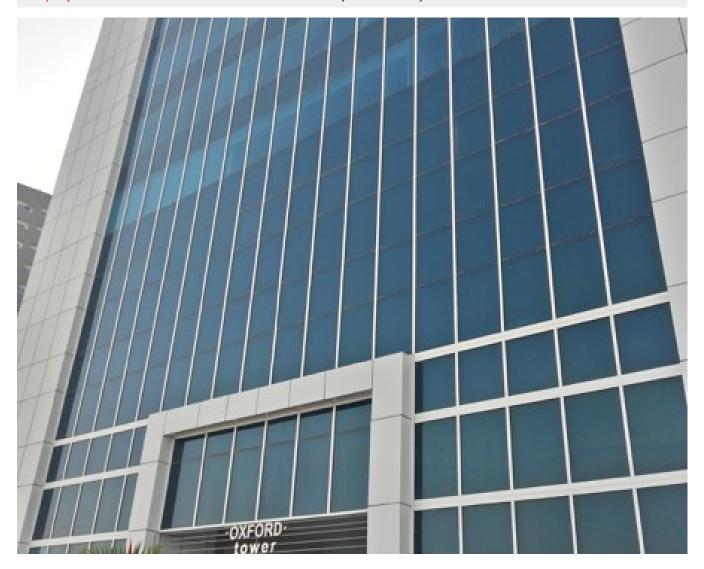

# **Business Bay, Shell and Core Retail In Oxford Tower at the entrance of Business Bay**

Property is sold - ID: I-S-C-BSB-OF-0815-14 - Business Bay Business Bay - Office

| Living Area    | 1333 sq ft                  |
|----------------|-----------------------------|
| Parking        | 2                           |
| Available From | 10-Aug-15                   |
| Price/Area     | 1000 sq ft                  |
| Posting Date   | 10/08/2015                  |
| View           | Lake/Burj Khalifa/Community |

BUA 1,333Sq Ft, Business Bay, Shell and Core Retail in Oxford Tower at the Entrance of business bay

For detailed virtual tours of properties in Dubai, visit www.capellaproperties.ae

Oxford tower is located exactly on the entrance of business bay from Alkhail Road. The retail space makes it a perfect location for pharmacies, nursery or businesses that require foot fall. With easy access, it makes it easy to enter and exit business bay.