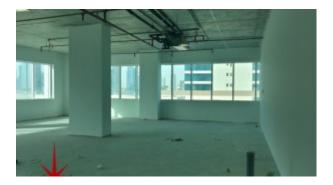

siness Bay will be a new 'city' within the city of Dubai and is being built as a commercial, residential and business cluster along a new extension of Dubai Creek extending from Ras Al Khor to Sheikh Zayed Road. Covering an area of 64,000,000 square feet (5,900,000 m2), once completed it will comprise office and residential towers set in landscaped gardens with a network of roads, pathways and canals. It is on its way to becoming the

region's business capital as well as a freehold city.

#### Unit features:

- 2 Parking space
- BUA 1,333Sq Ft

### Community features:

- 24/7 Security
- Central A/C
- Coffee shop
- Firefighting system
- Maintenance
- Shared washroom
- Visitors parking

Please call us for exclusive viewing 056-2054400/04-3518133
Permit No. 4742

## **Property Gallery**





















## **Property URL**



https://capellaproperties.ae/property/business-bay-shell-and-core-space-in-oxford-tower-on-a-lower-floor-with-easy-access-to-al-khail-road-i-s-c-bsb-of-0815-14/