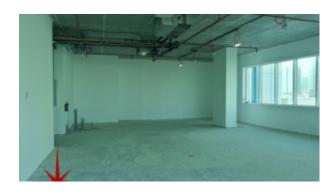

BUA 1,333Sq Ft, Business Bay, Shell and Core Retail in Oxford Tower at the Entrance of business bay

For detailed virtual tours of properties in Dubai, visit www.capellaproperties.ae

Oxford tower is located exactly on the entrance of business bay from Alkhail Road. The retail space makes it a perfect location for pharmacies, nursery or businesses that require foot fall. With easy access, it makes it easy to enter and exit business bay.

#### Unit features:

- 2 Parking space
- BUA 1,333Sq Ft