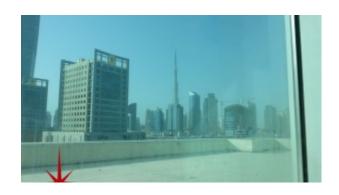

# **Business Bay, Shell and Core Retail In Oxford Tower at the entrance of Business Bay**

Property is sold - ID: I-S-C-BSB-OF-0815-14 - Business Bay Business Bay - Office

| Living Area    | 1333 sq ft                  |
|----------------|-----------------------------|
| Parking        | 2                           |
| Available From | 10-Aug-15                   |
| Price/Area     | 1000 sq ft                  |
| Posting Date   | 10/08/2015                  |
| View           | Lake/Burj Khalifa/Community |

BUA 1,333Sq Ft, Business Bay, Shell and Core Retail in Oxford Tower at the Entrance of business bay

For detailed virtual tours of properties in Dubai, visit www.capellaproperties.ae

Oxford tower is located exactly on the entrance of business bay from Alkhail Road. The retail space makes it a perfect location for pharmacies, nursery or businesses that require foot fall. With easy access, it makes it easy to enter and exit business bay.