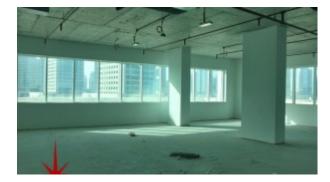

Business Bay will be a new 'city' within the city of Dubai and is being built as a commercial, residential and business cluster along a new extension of Dubai Creek extending from Ras Al Khor to Sheikh Zayed Road. Covering an area of 64,000,000 square feet (5,900,000 m2), once completed it will comprise office and residential towers set in landscaped gardens with a network of roads, pathways and canals. It is on its way to becoming the

region's business capital as well as a freehold city.

#### Unit features:

- 2 Parking space
- BUA 1,333Sq Ft

### Community features:

- 24/7 Security
- Central A/C
- Coffee shop
- Firefighting system
- Maintenance
- Shared washroom
- Visitors parking

Please call us for exclusive viewing 056-2054400/04-3518133
Permit No. 4742

## **Property Gallery**





















## **Property URL**



https://capellaproperties.ae/property/business-bay-shell-and-core-space-in-oxford-tower-on-a-lower-floor-with-easy-access-to-al-khail-road-i-s-c-bsb-of-0815-14/