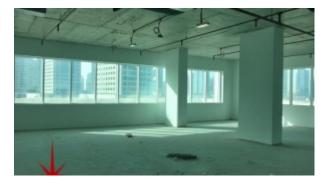

Business Bay will be a new 'city' within the city of Dubai and is being built as a commercial, residential and business cluster along a new extension of Dubai Creek extending from Ras Al Khor to Sheikh Zayed Road. Covering an area of 64,000,000 square feet (5,900,000 m2), once completed it will comprise office and residential towers set in landscaped gardens with a network of roads, pathways and canals. It is on its way to becoming the

region's business capital as well as a freehold city.

#### Unit features:

- 2 Parking space
- BUA 1,675Sq Ft

### Community features:

- 24/7 Security
- Central A/C
- Coffee shop
- Firefighting system
- Maintenance
- Shared washroom
- Visitors parking

Please call us for exclusive viewing 056-2054400/04-3518133
Permit No. 4742

## **Property Gallery**





















## **Property URL**



https://capellaproperties.ae/property/business-bay-shell-and-core-space-in-oxford-tower-on-a-lower-floor-with-easy-access-to-al-khail-road-i-s-c-bsb-of-0815-13/