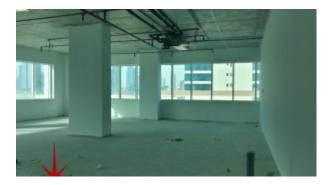

siness Bay will be a new 'city' within the city of Dubai and is being built as a commercial, residential and business cluster along a new extension of Dubai Creek extending from Ras Al Khor to Sheikh Zayed Road. Covering an area of 64,000,000 square feet (5,900,000 m2), once completed it will comprise office and residential towers set in landscaped gardens with a network of roads, pathways and canals. It is on its way to becoming the

region's business capital as well as a freehold city.

#### Unit features:

- 2 Parking space
- BUA 1,675Sq Ft

### Community features:

- 24/7 Security
- Central A/C
- Coffee shop
- Firefighting system
- Maintenance
- Shared washroom
- Visitors parking

Please call us for exclusive viewing 056-2054400/04-3518133
Permit No. 4742

## **Property Gallery**





















## **Property URL**



https://capellaproperties.ae/property/business-bay-shell-and-core-space-in-oxford-tower-on-a-lower-floor-with-easy-access-to-al-khail-road-i-s-c-bsb-of-0815-13/