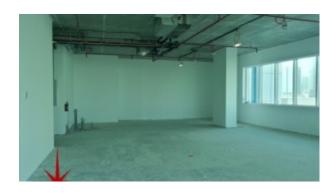

will be a new 'city' within the city of Dubai and is being built as a commercial, residential and business cluster along a new extension of Dubai Creek extending from Ras Al Khor to Sheikh Zayed Road. Covering an area of 64,000,000 square feet (5,900,000 m2), once completed it will comprise office and residential towers set in landscaped gardens with a network of roads, pathways and canals. It is on its way to becoming the

region's business capital as well as a freehold city.

#### Unit features:

- 2 Parking space
- BUA 1,675Sq Ft

### Community features:

- 24/7 Security
- Central A/C
- Coffee shop
- Firefighting system
- Maintenance
- Shared washroom
- Visitors parking

Please call us for exclusive viewing 056-2054400/04-3518133
Permit No. 4742

## **Property Gallery**





















## **Property URL**



https://capellaproperties.ae/property/business-bay-shell-and-core-space-in-oxford-tower-on-a-lower-floor-with-easy-access-to-al-khail-road-i-s-c-bsb-of-0815-13/