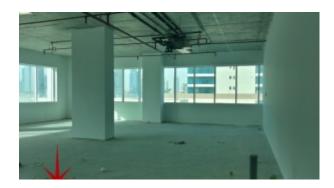

BUA 1,254Sq Ft, Business Bay, Shell and Core Office Space in Oxford Tower on a Lower Floor with Easy Access to Al-Khail Road

For detailed virtual tours of properties in Dubai, visit www.capellaproperties.ae

#### Unit features:

- 2 Parking space
- BUA 1,254Sq Ft