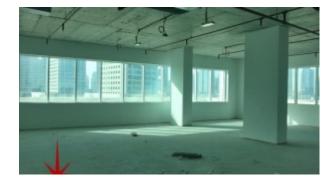

BUA 1,254Sq Ft, Business Bay, Shell and Core Office Space in Oxford Tower on a Lower Floor with Easy Access to Al-Khail Road

For detailed virtual tours of properties in Dubai, visit www.capellaproperties.ae

#### Unit features:

- 2 Parking space
- BUA 1,254Sq Ft