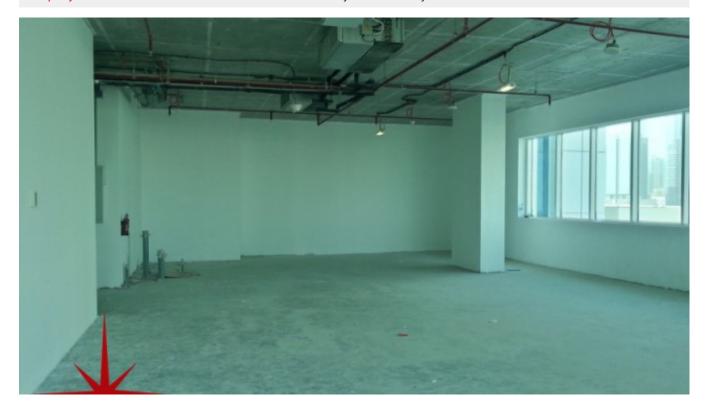

BUA 1,254Sq Ft, Business Bay, Shell and Core Office Space in Oxford Tower on a Lower Floor with Easy Access to Al-Khail Road

For detailed virtual tours of properties in Dubai, visit www.capellaproperties.ae

#### Unit features:

- 2 Parking space
- BUA 1,254Sq Ft