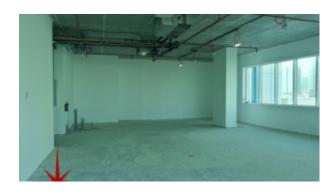

will be a new 'city' within the city of Dubai and is being built as a commercial, residential and business cluster along a new extension of Dubai Creek extending from Ras Al Khor to Sheikh Zayed Road. Covering an area of 64,000,000 square feet (5,900,000 m2), once completed it will comprise office and residential towers set in landscaped gardens with a network of roads, pathways and canals. It is on its way to becoming the

region's business capital as well as a freehold city.

#### Unit features:

- 2 Parking space
- BUA 1,762Sq Ft

### Community features:

- 24/7 Security
- Central A/C
- Coffee shop
- Firefighting system
- Maintenance
- Shared washroom
- Visitors parking

Please call us for exclusive viewing 056-2054400/04-3518133
Permit No. 4742

## **Property Gallery**





















## **Property URL**



https://capellaproperties.ae/property/business-bay-shell-and-core-space-in-oxford-tower-on-a-lower-floor-with-easy-access-to-al-khail-road-i-s-c-bsb-of-0815-11/