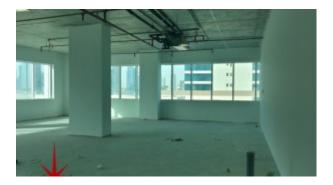

siness Bay will be a new 'city' within the city of Dubai and is being built as a commercial, residential and business cluster along a new extension of Dubai Creek extending from Ras Al Khor to Sheikh Zayed Road. Covering an area of 64,000,000 square feet (5,900,000 m2), once completed it will comprise office and residential towers set in landscaped gardens with a network of roads, pathways and canals. It is on its way to becoming the

region's business capital as well as a freehold city.

#### Unit features:

- 2 Parking space
- BUA 1,762Sq Ft

### Community features:

- 24/7 Security
- Central A/C
- Coffee shop
- Firefighting system
- Maintenance
- Shared washroom
- Visitors parking

Please call us for exclusive viewing 056-2054400/04-3518133
Permit No. 4742

## **Property Gallery**





















## **Property URL**



https://capellaproperties.ae/property/business-bay-shell-and-core-space-in-oxford-tower-on-a-lower-floor-with-easy-access-to-al-khail-road-i-s-c-bsb-of-0815-11/