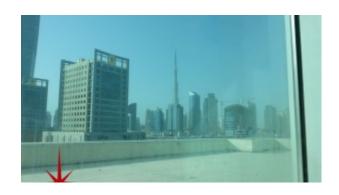

# Business Bay, Shell and Core Space In Oxford Tower on a Lower Floor with Easy Access to Al-Khail Road

AED 1,762,375 - ID: I-S-C-BSB-OF-0815-11 - Business Bay Business Bay - Office

| Living Area    | 1762 sq ft                  |
|----------------|-----------------------------|
| Parking        | 2                           |
| Available From | 8-Aug-15                    |
| Price/Area     | 1000 sq ft                  |
| Posting Date   | 08/08/2015                  |
| View           | Lake/Burj Khalifa/Community |

Oxford tower is located exactly on the entrance of business bay from Alkhail Road. The retail space makes it a perfect location for pharmacies, nursery or businesses that require foot fall. With easy access, it makes it easy to enter and exit business bay.

Business bay is a central business district in Dubai, United Arab Emirates. The district features numerous skyscrapers located in an area where Dubai Creek is to be extended. Business Bay will eventually have upwards of 240 buildings, comprising commercial and residential developments. Business Bay will be a new 'city' within the city of Dubai and is being built as a commercial, residential and business cluster along a new extension of Dubai Creek extending from Ras Al Khor to Sheikh Zayed Road. Covering an area of 64,000,000 square feet (5,900,000 m2), once completed it will comprise office and residential towers set in landscaped gardens with a network of roads, pathways and canals. It is on its way to becoming the