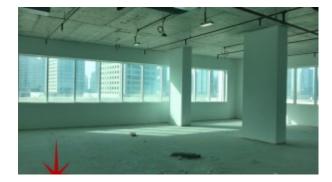

Business Bay will be a new 'city' within the city of Dubai and is being built as a commercial, residential and business cluster along a new extension of Dubai Creek extending from Ras Al Khor to Sheikh Zayed Road. Covering an area of 64,000,000 square feet (5,900,000 m2), once completed it will comprise office and residential towers set in landscaped gardens with a network of roads, pathways and canals. It is on its way to becoming the

region's business capital as well as a freehold city.

#### Unit features:

- 2 Parking space
- BUA 1,762Sq Ft

### Community features:

- 24/7 Security
- Central A/C
- Coffee shop
- Firefighting system
- Maintenance
- Shared washroom
- Visitors parking

Please call us for exclusive viewing 056-2054400/04-3518133
Permit No. 4742

## **Property Gallery**





















## **Property URL**



https://capellaproperties.ae/property/business-bay-shell-and-core-space-in-oxford-tower-on-a-lower-floor-with-easy-access-to-al-khail-road-i-s-c-bsb-of-0815-11/