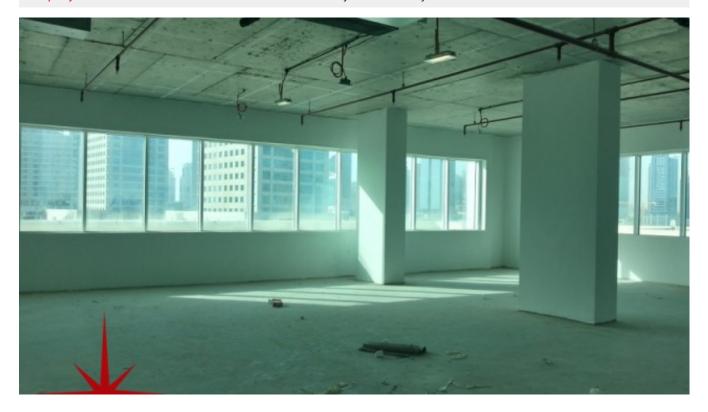

BUA 1,370Sq Ft, Business Bay, Shell and Core Office Space in Oxford Tower on a Lower Floor with Easy Access to Al-Khail Road

For detailed virtual tours of properties in Dubai, visit www.capellaproperties.ae

#### Unit features:

- 2 Parking space
- BUA 1,370Sq Ft