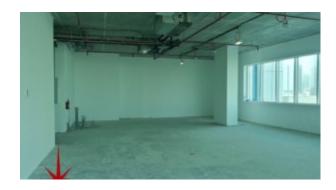

will be a new 'city' within the city of Dubai and is being built as a commercial, residential and business cluster along a new extension of Dubai Creek extending from Ras Al Khor to Sheikh Zayed Road. Covering an area of 64,000,000 square feet (5,900,000 m2), once completed it will comprise office and residential towers set in landscaped gardens with a network of roads, pathways and canals. It is on its way to becoming the region's business capital as well as a freehold city.

#### Unit features:

- 2 Parking space
- BUA 1,370Sq Ft

#### Community features:

• 24/7 Security

- Central A/C
- Coffee shop
- Firefighting system
- Maintenance
- Shared washroom
- Visitors parking

Please call us for exclusive viewing 056-2054400/04-3518133
Permit No. 4742

## **Property Gallery**





















### **Property URL**



https://capellaproperties.ae/property/business-bay-shell-and-core-space-in-oxford-tower-on-a-lower-floor-with-easy-access-to-al-khail-road-i-s-c-bsb-of-0815-1/