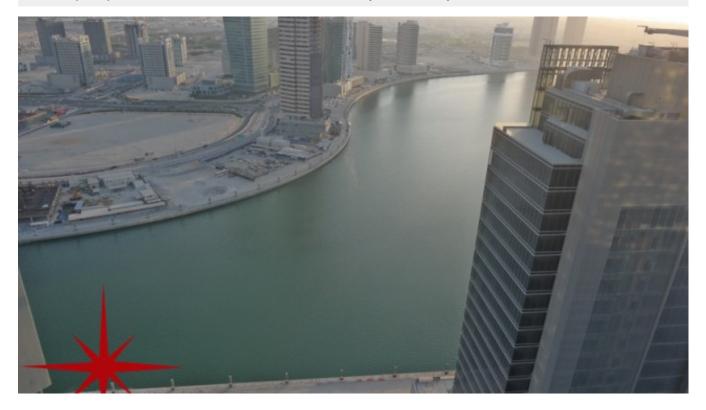

This commercial unit is conveniently located on the main road in the centre of Business Bay, Dubai. It has easy access to Sheikh Zayed Road, Al Khail Road and the Business Bay Metro Station

Business bay is a central business district in Dubai, United Arab Emirates. The district features numerous skyscrapers located in an area where Dubai Creek is to be extended.

Business Bay will eventually have upwards of 240 buildings, comprising commercial and residential developments. Business Bay will be a new 'city' within the city of Dubai and is being built as a commercial, residential and business cluster along a new extension of Dubai Creek extending from Ras Al Khor to Sheikh Zayed Road. Covering an area of 64,000,000 square feet (5,900,000 m2), once completed it will comprise office and residential towers set in landscaped gardens with a network of roads, pathways and canals. It is on its way to becoming the region's business capital as well as a freehold city.