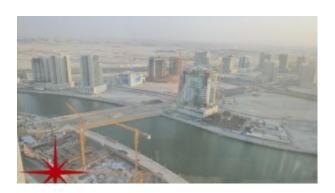

## **Brand New Fully fitted Office with Canal Views**

Property is rented - ID: I-L-C-BSB-HK-1115-01 - Business Bay Business Bay - Office

| Plot Size             | 1018 sq ft                               |
|-----------------------|------------------------------------------|
| Living Area           | 1018 sq ft                               |
| Parking               | 1                                        |
| Available From        | 14-Nov-2015                              |
| Price/Area            | 79 sq ft                                 |
| Posting Date          | 14/11/2015                               |
| View                  | Business Bay Canal and Burj Khalifa View |
| Agent's Email Address | jpm402@gmail.com                         |

This commercial unit is conveniently located on the main road in the centre of Business Bay, Dubai. It has easy access to Sheikh Zayed Road, Al Khail Road and the Business Bay Metro Station

Business bay is a central business district in Dubai, United Arab Emirates. The district features numerous skyscrapers located in an area where Dubai Creek is to be extended. Business Bay will eventually have upwards of 240 buildings, comprising commercial and residential developments. Business Bay will be a new 'city' within the city of Dubai and is being built as a commercial, residential and business cluster along a new extension of Dubai Creek extending from Ras Al Khor to Sheikh Zayed Road. Covering an area of 64,000,000 square feet (5,900,000 m2), once completed it will comprise office and residential towers set in landscaped gardens with a network of roads, pathways and canals. It is on its way to becoming the region's business capital as well as a freehold city.