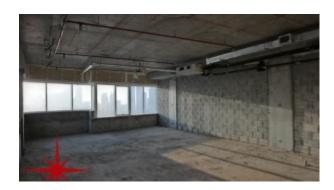

## **Brand New Fully fitted Office with Canal Views**

Property is rented - ID: I-L-C-BSB-HK-1115-01 - Business Bay Business Bay - Office

| Plot Size             | 1018 sq ft                               |
|-----------------------|------------------------------------------|
| Living Area           | 1018 sq ft                               |
| Parking               | 1                                        |
| Available From        | 14-Nov-2015                              |
| Price/Area            | 79 sq ft                                 |
| Posting Date          | 14/11/2015                               |
| View                  | Business Bay Canal and Burj Khalifa View |
| Agent's Email Address | jpm402@gmail.com                         |

#### Unit features:

- BUA 1,018Sq Ft
- Parking