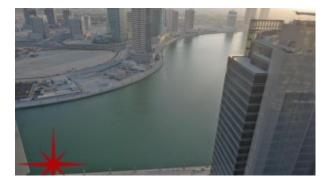

## **Brand New Fully fitted Office with Canal Views**

Property is rented - ID: I-L-C-BSB-HK-1115-01 - Business Bay Business Bay - Office

| Plot Size             | 1018 sq ft                               |
|-----------------------|------------------------------------------|
| Living Area           | 1018 sq ft                               |
| Parking               | 1                                        |
| Available From        | 14-Nov-2015                              |
| Price/Area            | 79 sq ft                                 |
| Posting Date          | 14/11/2015                               |
| View                  | Business Bay Canal and Burj Khalifa View |
| Agent's Email Address | jpm402@gmail.com                         |

This commercial unit is conveniently located on the main road in the centre of Business Bay, Dubai. It has easy access to Sheikh Zayed Road, Al Khail Road and the Business Bay Metro Station

Business bay is a central business district in Dubai, United Arab Emirates. The district features numerous skyscrapers located in an area where Dubai Creek is to be extended. Business Bay will eventually have upwards of 240 buildings, comprising commercial and residential developments. Business Bay will be a new 'city' within the city of Dubai and is being built as a commercial, residential and business cluster along a new extension of Dubai Creek extending from Ras Al Khor to Sheikh Zayed Road. Covering an area of 64,000,000 square feet (5,900,000 m2), once completed it will comprise office and residential towers set in landscaped gardens with a network of roads, pathways and canals. It is on its way to becoming the region's business capital as well as a freehold city.