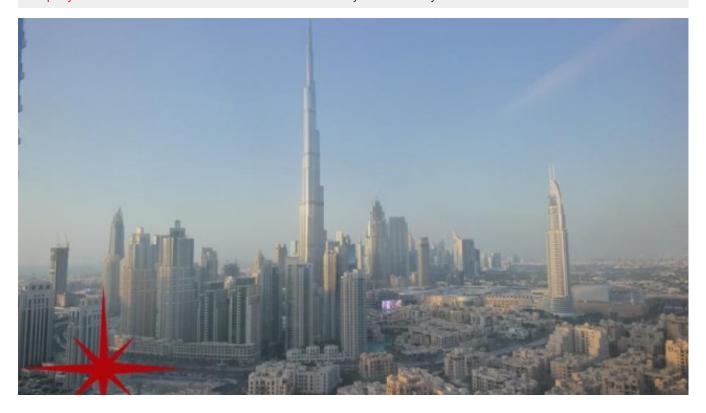

## **Brand New Fully fitted Office with Canal Views**

Property is rented - ID: I-L-C-BSB-HK-1115-01 - Business Bay Business Bay - Office

| Plot Size             | 1018 sq ft                               |
|-----------------------|------------------------------------------|
| Living Area           | 1018 sq ft                               |
| Parking               | 1                                        |
| Available From        | 14-Nov-2015                              |
| Price/Area            | 79 sq ft                                 |
| Posting Date          | 14/11/2015                               |
| View                  | Business Bay Canal and Burj Khalifa View |
| Agent's Email Address | jpm402@gmail.com                         |

This commercial unit is conveniently located on the main road in the centre of Business Bay, Dubai. It has easy access to Sheikh Zayed Road, Al Khail Road and the Business Bay Metro Station

Business bay is a central business district in Dubai, United Arab Emirates. The district features numerous skyscrapers located in an area where Dubai Creek is to be extended. Business Bay will eventually have upwards of 240 buildings, comprising commercial and residential developments. Business Bay will be a new 'city' within the city of Dubai and is being built as a commercial, residential and business cluster along a new extension of Dubai Creek extending from Ras Al Khor to Sheikh Zayed Road. Covering an area of 64,000,000 square feet (5,900,000 m2), once completed it will comprise office and residential towers set in landscaped gardens with a network of roads, pathways and canals. It is on its way to becoming the region's business capital as well as a freehold city.