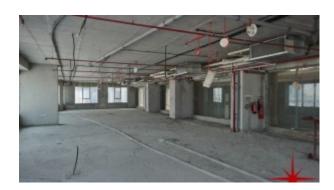

BUA 5,734Sq Ft, Ground plus mezzanine floor. Located on the main road and is a best location for a show room or a retail outlet. It's located in a building that will be surrounded by Business Bay Lake

#### Unit Features:

- BUA 5,734Sq Ft
- 5 dedicated parking spaces
- Ground and Mezzanine floor
- Shell and Core