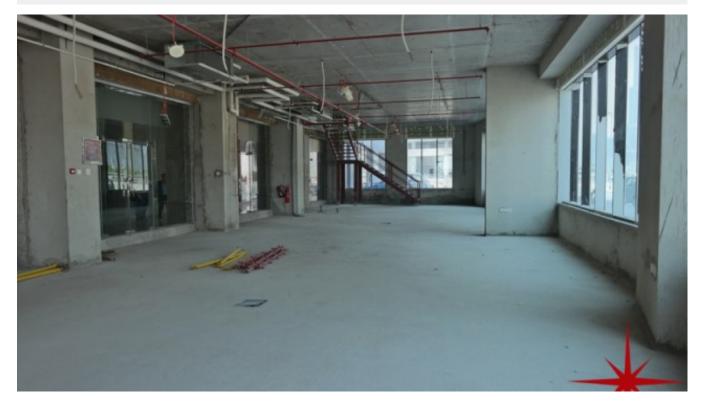

# **Business Bay, Retail or Showroom Space with Mezzanine Floor**

Property is rented - ID: I/L/C/BSB/WM/0714/01 - Business Bay Business Bay - Shop/Showroom/Restaurant

| Living Area    | 5734 sq ft       |
|----------------|------------------|
| Available From | 22-Jul-14        |
| Price/Area     | 190 sq ft        |
| Posting Date   | 21/07/2014       |
| View           | Bridge/Community |

BUA 5,734Sq Ft, Ground plus mezzanine floor. Located on the main road and is a best location for a show room or a retail outlet. It's located in a building that will be surrounded by Business Bay Lake

#### Unit Features:

- BUA 5,734Sq Ft
- 5 dedicated parking spaces
- Ground and Mezzanine floor
- Shell and Core