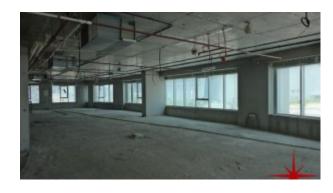

BUA 5,734Sq Ft, Ground plus mezzanine floor. Located on the main road and is a best location for a show room or a retail outlet. It's located in a building that will be surrounded by Business Bay Lake

#### Unit Features:

- BUA 5,734Sq Ft
- 5 dedicated parking spaces
- Ground and Mezzanine floor
- Shell and Core