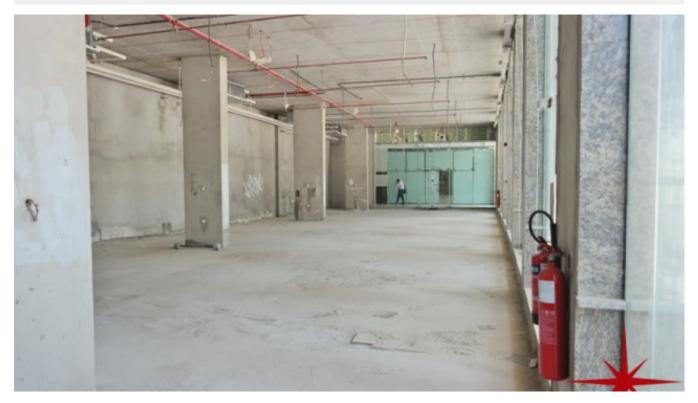

#### Unit Features:

- BUA 3,270Sq Ft
- 3 dedicated parking's
- Ground and Mezzanine floor
- Shell and Core

## **Property Gallery**