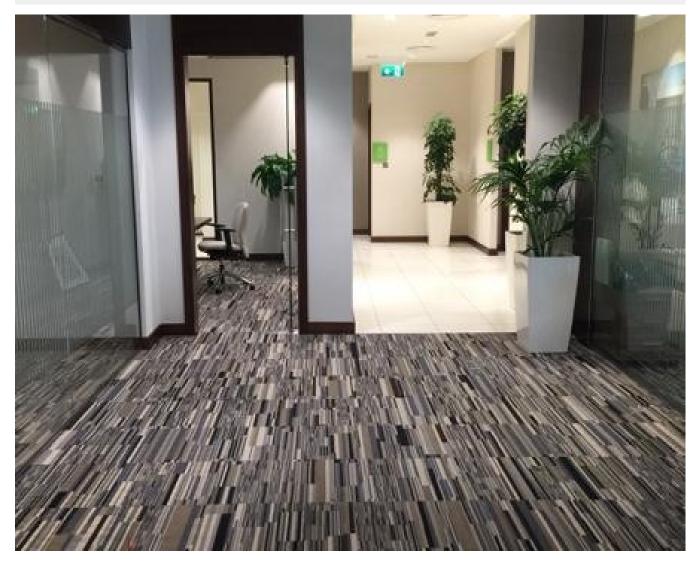

# For supermarkets and retail outs, ready to move-in on a fixed 3 year rent contract

Property is rented - ID: I-L-C-BSB-OF-0815-01 - Business Bay Business Bay - Shop/Showroom/Restaurant



| Living Area    | 2599 sq ft |
|----------------|------------|
| Parking        | 4          |
| Available From | 13-Aug-15  |
| Price/Area     | 250 sq ft  |
| Posting Date   | 13/08/2015 |
| View           | Community  |

BUA 2,599 Sq Feet For supermarkets and retail outs, ready to move-in on a fixed 3 year rent contract

For detailed virtual tours of properties in Dubai, visit www.capellaproperties.ae

This tower is known for its reputation and is located exactly on the entrance of business bay from Al-khail Road. The retail space makes it a perfect location for pharmacies, nursery or businesses that require foot fall. With easy access, it makes it easy to enter and exit business bay.

Business bay is a central business district in Dubai, United Arab Emirates. The district features n