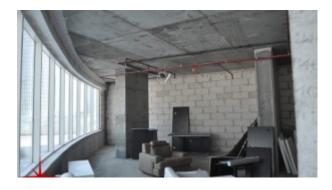

BUA 1,819 Sq Feet Business Bay, large shell and core space on the first floor in Empire heights across from Dubai Mall

For detailed virtual tours of properties in Dubai, visit www.capellaproperties.ae capella properties, Redefining Real Estates in Dubai UAE

Empire Heights has easy access to Al Khail road and Dubai Mall, this newly finished project is an ideal location for a cooperate office with ample parking space. These offices have been designed with a discerning corporate user in mind!

#### Unit features:

- BUA 1,817Sq Ft
- Built-in kitchenette
- Built-in private washroom

- 14 dedicated parking space
- Shell and core unit