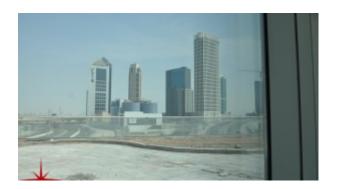

# Business Bay, large shell and core space on first floor in Empire heights across from Dubai mall

AED 110,000 - ID: LC-BSB-OF-1017-02 - Business Bay Business Bay - Office

| Plot Size      | 1819 sq ft   |
|----------------|--------------|
| Living Area    | 1819 sq ft   |
| Parking        | 2            |
| Available From | 17-Jan-2018  |
| Price/Area     | 60 sq ft     |
| Posting Date   | 17/01/2018   |
| View           | Burj Khalifa |

## **Property Gallery**