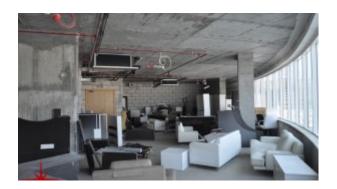

BUA 1,819 Sq Feet Business Bay, large shell and core space on the first floor in Empire heights across from Dubai Mall

For detailed virtual tours of properties in Dubai, visit www.capellaproperties.ae capella properties, Redefining Real Estates in Dubai UAE

Empire Heights has easy access to Al Khail road and Dubai Mall, this newly finished project is an ideal location for a cooperate office with ample parking space. These offices have been designed with a discerning corporate user in mind!

#### Unit features:

- BUA 1,817Sq Ft
- Built-in kitchenette
- Built-in private washroom

- 14 dedicated parking space
- Shell and core unit