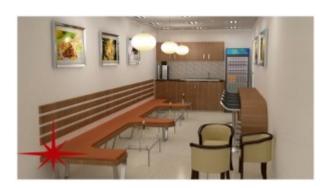

The shared offices in business center comes with fully equipped and functional office, beautiful lobby area, proficient receptionist, state of the art conference room and functional pantry area.

Located on Main Sheikh Zayed road, this busy tower has the hustle and bustle of high Dubai life. There are restaurants and

#### **Unit Features:**

- Prestigious location next to J.W Marriot
- Furnished offices: High quality fitted and furnished offices
- Attractive reception: An attractive reception area equipped with dedicated receptionists
- Modern pantry: a modern designed, fully equipped, pantry for socializing
- Meetings rooms: Audio visual meeting room facility
- Conference room: Advanced video conferencing facility available on request
- Printing, Photocopying and fax facilities
- · Day to day house keeping
- Reception lounge for visitors