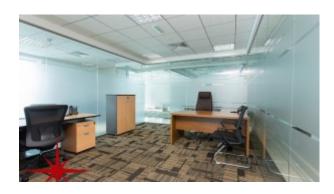

The shared offices in business center comes with fully equipped and functional office, beautiful lobby area, proficient receptionist, state of the art conference room and functional pantry area.

Located on Main Sheikh Zayed road, this busy tower has the hustle and bustle of high Dubai life. There are restaurants and

#### **Unit Features:**

- Prestigious location next to J.W Marriot
- Furnished offices: High quality fitted and furnished offices
- Attractive reception: An attractive reception area equipped with dedicated receptionists
- Modern pantry: a modern designed, fully equipped, pantry for socializing
- Meetings rooms: Audio visual meeting room facility
- Conference room: Advanced video conferencing facility available on request
- Printing, Photocopying and fax facilities
- · Day to day house keeping
- Reception lounge for visitors