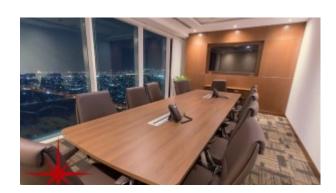

The shared offices in business center comes with fully equipped and functional office, beautiful lobby area, proficient receptionist, state of the art conference room and functional pantry area.

Located on Main Sheikh Zayed road, this busy tower has the hustle and bustle of high Dubai life. There are restaurants and

#### **Unit Features:**

- Prestigious location next to J.W Marriot
- Furnished offices: High quality fitted and furnished offices
- Attractive reception: An attractive reception area equipped with dedicated receptionists
- Modern pantry: a modern designed, fully equipped, pantry for socializing
- Meetings rooms: Audio visual meeting room facility
- Conference room: Advanced video conferencing facility available on request
- Printing, Photocopying and fax facilities
- · Day to day house keeping
- Reception lounge for visitors