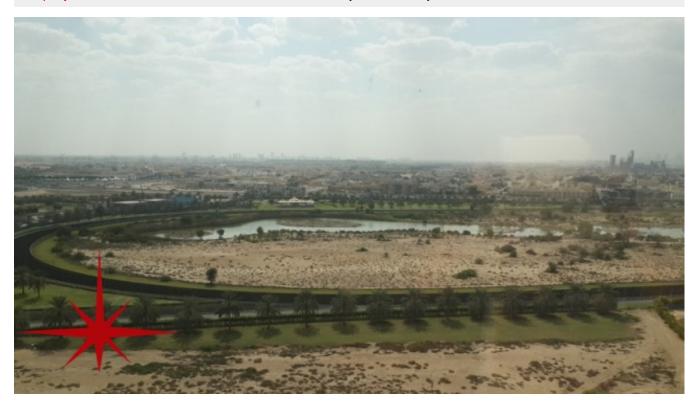

# Plot Size 993 sq ft Living Area 993 sq ft Parking 1 Available From 18-Nov-2015 Furnished Glass Partitions Price/Area 116 sq ft Posting Date 18/11/2015 View Race Course

This commercial unit is conveniently located on the main road in the centre of Business Bay, Dubai. It has easy access to Sheikh Zayed Road, Al Khail Road and the Business Bay Metro Station

Business bay is a central business district in Dubai, United Arab Emirates. The district features numerous skyscrapers located in an area where Dubai Creek is to be extended. Business Bay will eventually have upwards of 240 buildings, comprising commercial and residential developments. Business Bay will be a new

'city' within the city of Dubai and is being built as a commercial, residential and business cluster along a new extension of Dubai Creek extending from Ras Al Khor to Sheikh Zayed Road. Covering an area of 64,000,000 square feet (5,900,000 m2), once completed it will comprise office and residential towers set in landscaped gardens with a network of roads, pathways and canals. It is on its way to becoming the region's business capital as well as a freehold city.