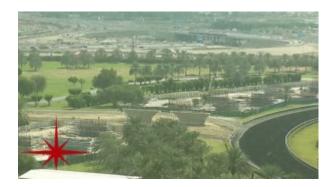

# Plot Size 993 sq ft Living Area 993 sq ft Parking 1 Available From 18-Nov-2015 Furnished Glass Partitions Price/Area 116 sq ft Posting Date 18/11/2015 View Race Course

This commercial unit is conveniently located on the main road in the centre of Business Bay, Dubai. It has easy access to Sheikh Zayed Road, Al Khail Road and the Business Bay Metro Station

Business bay is a central business district in Dubai, United Arab Emirates. The district features numerous skyscrapers located in an area where Dubai Creek is to be extended. Business Bay will eventually have upwards of 240 buildings, comprising commercial and residential developments. Business Bay will be a new

'city' within the city of Dubai and is being built as a commercial, residential and business cluster along a new extension of Dubai Creek extending from Ras Al Khor to Sheikh Zayed Road. Covering an area of 64,000,000 square feet (5,900,000 m2), once completed it will comprise office and residential towers set in landscaped gardens with a network of roads, pathways and canals. It is on its way to becoming the region's business capital as well as a freehold city.