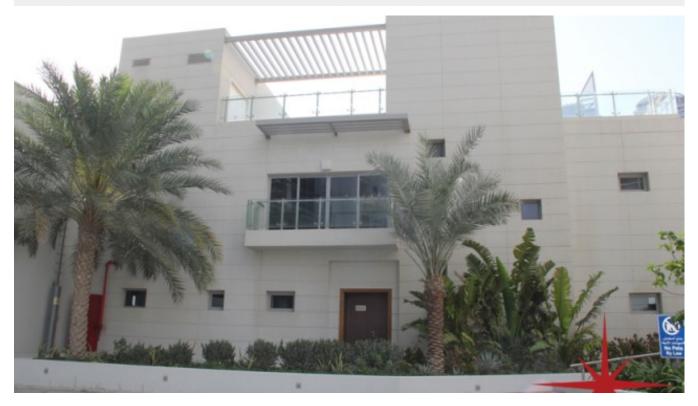

# BUA 6,746Sq Ft, centrally located villa in Business Bay, near metro station with Sheikh Zayed Road View.

This beautiful Villa has 4 bedrooms with attached bathrooms, roof deck with panoramic views and a maid's room with washroom. The exquisite kitchen is equipped with all modern features, the villa also has a storeroom, laundry room and both ground and first floor has large living areas for the family!!

#### Unit Features:

- BUA 6,746Sq Ft
- 1 Balcony
- 2 Terraces
- · Built in kitchenette on first floor
- Built-in wardrobes
- Ceramic tiles
- Laundry room
- Light fitting
- Lounges
- Maids room
- · Powder room for the guests
- Roof deck
- Store room
- Fully equipped kitchenette with beautiful
- o Electric Oven/Stove
- o Fridge/Freezer
- o Washing machine