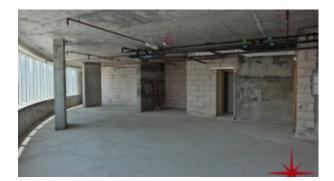

Unit features:

- BUA !,820Sq Ft
- Built-in kitchenette
- Built-in private washroom
- 3 dedicated parking space

• Shell and core unit

Community Features:

- 24/7 Security
- Central A/C
- Coffee shop
- Firefighting system
- Landscaped internal courtyards
- Licensed restaurants
- Property management
- Visitors parking