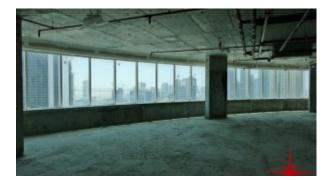

BUA 1,820 Sq Ft, Office in an exclusive commercial building, this shell and core office has Business Bay Lake View, and also has completely finished private washroom and kitchenette

For detailed virtual tours of properties in Dubai, visit www.capellaproperties.ae

Unit features:

- BUA !,820Sq Ft
- Built-in kitchenette
- Built-in private washroom
- 3 dedicated parking space

• Shell and core unit

Community Features:

- 24/7 Security
- Central A/C
- Coffee shop
- Firefighting system
- Landscaped internal courtyards
- Licensed restaurants
- Property management
- Visitors parking