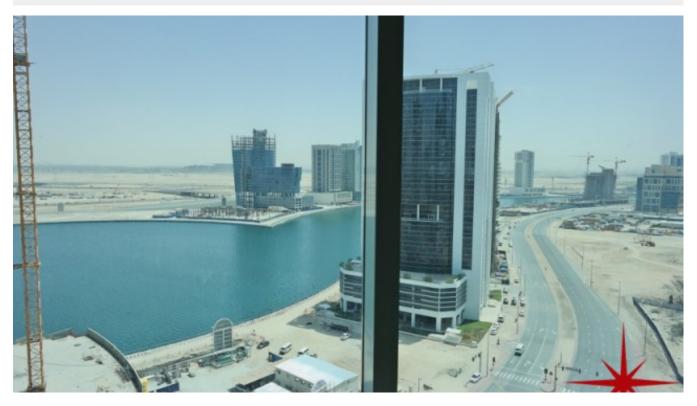

## Business Bay, Empire Heights, Shell and Core Office, on a Lower Floor with Business Bay Lake View

AED 1,910,738 - ID: I-S-C-BSB-CP-0715-02 - Business Bay Business Bay - Office

| Bathrooms      | 1           |
|----------------|-------------|
| Living Area    | 1820 sq ft  |
| Parking        | 3           |
| Available From | 21-Jul-2015 |
| Price/Area     | 1050 sq ft  |
| Posting Date   | 21/07/2015  |
| View           | B Bay Lake  |
|                |             |

BUA 1,820 Sq Ft, Office in an exclusive commercial building, this shell and core office has Business Bay Lake View, and also has completely finished private washroom and kitchenette

For detailed virtual tours of properties in Dubai, visit www.capellaproperties.ae