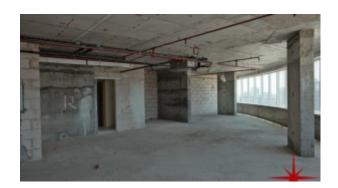

associates, staff and visitors. In all Empire Heights provides the perfect work-life balance

This stunning building adds to the vista that already boasts the world famous Burj Khalifa and the skyline of DIFC Empire Heights has been developed by GPD Investments – a European property investment and development group with offices in Dubai, London and Geneva

Unit features:

- BUA !,820Sq Ft
- Built-in kitchenette
- Built-in private washroom
- 3 dedicated parking space

• Shell and core unit

Community Features:

- 24/7 Security
- Central A/C
- Coffee shop
- Firefighting system
- Landscaped internal courtyards
- Licensed restaurants
- Property management
- Visitors parking

Please call us for exclusive viewing 056-2054400/04-3518133 Permit No. 4742

## **Property Gallery**





















## **Property URL**