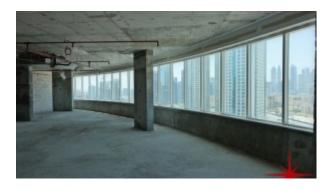

# Business Bay, Empire Heights, Shell and Core Office on a Lower Floor with Burj Khalifa View

Property is sold - ID: I-S-C-BSB-CP-0715-01 - Business Bay Business Bay - Office

| Bathrooms      | 1                           |
|----------------|-----------------------------|
| Living Area    | 1820 sq ft                  |
| Parking        | 2                           |
| Available From | 21-Jul-2015                 |
| Price/Area     | 850 sq ft                   |
| Posting Date   | 21/07/2015                  |
| View           | Burj Khalifa & DIFC Skyline |

# BUA 1,820 Sq Ft, Office in an exclusive commercial building, this shell and core office has Burj Khalifa view

For detailed virtual tours of properties in Dubai, visit www.capellaproperties.ae

Empire Heights has easy access to Al Khail road and Dubai Mall, this newly finished project is an ideal location for a cooperate office with ample parking space. These offices has been designed with a discerning corporate user in mind!

The podium also provides that all important parking for you, your associates, staff and visitors. In all Empire Heights provides the perfect work-life balance.

This stunning building adds to the vista that already boasts the world famous Burj Khalifa and the skyline of DIFC. Empire Heights has been developed by GPD Investments – a European property investment and development group with offices in Dubai, London and Geneva.