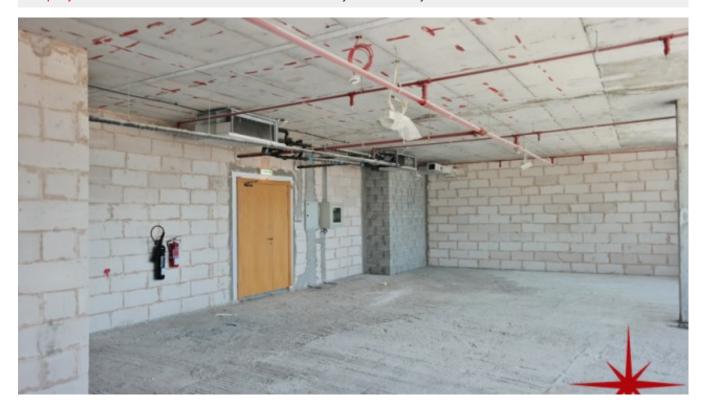

#### Unit features:

- BUA 1,820Sq Ft
- Built-in private washroom
- Kitchenette

- 1 dedicated parking space
- Shell and core unit