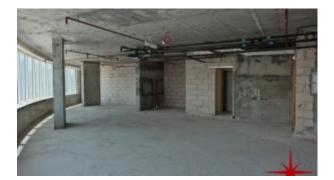

BUA 2,037 Sq Ft, Office in an exclusive commercial building, this shell and core office has already finished private washroom and kitchenette, with Business Bay Lake View

For detailed virtual tours of properties in Dubai, visit www.capellaproperties.ae

Unit features:

- BUA 2,037Sq Ft
- Built-in private washroom
- Built-in kitchenette
- 1 dedicated parking space

• Shell and core unit

Community Features:

- 24/7 Security
- Central A/C
- Coffee shop
- Firefighting system
- Landscaped internal courtyards
- Licensed restaurants
- Property management
- Visitors parking