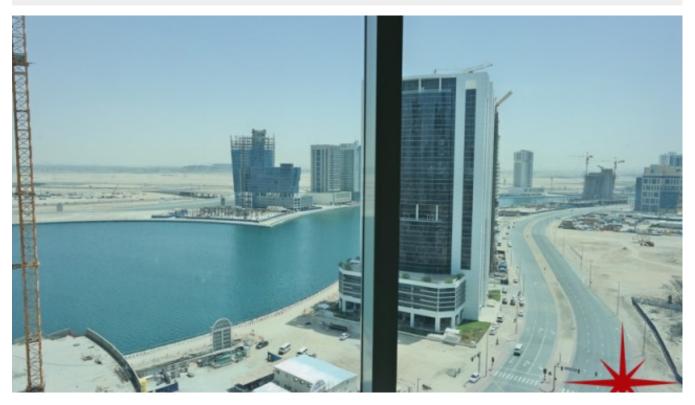

## Business Bay, Empire Heights, Shell and Core Office on a Higher Floor with Business Bay View

Property is sold - ID: I/S/C/BSB/CP/0414/03 - Business Bay Business Bay - Office

| Bathrooms      | 1          |
|----------------|------------|
| Living Area    | 2037 sq ft |
| Parking        | 2          |
| Available From | 19-Apr-14  |
| Price/Area     | 1055 sq ft |
| Posting Date   | 18/04/2014 |
| View           | B Bay Lake |

BUA 2,037 Sq Ft, Office in an exclusive commercial building, this shell and core office has already finished private washroom and kitchenette, with Business Bay Lake View

For detailed virtual tours of properties in Dubai, visit www.capellaproperties.ae