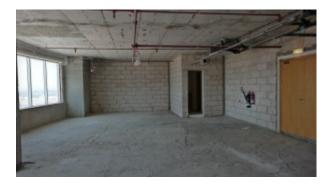

BUA 2,037 Sq Ft, Office in an exclusive commercial building, this shell and core office has already finished private washroom and kitchenette, with Business Bay Lake View

For detailed virtual tours of properties in Dubai, visit www.capellaproperties.ae

Unit features:

- BUA 2,037Sq Ft
- Built-in private washroom
- Built-in kitchenette
- 1 dedicated parking space

• Shell and core unit

Community Features:

- 24/7 Security
- Central A/C
- Coffee shop
- Firefighting system
- Landscaped internal courtyards
- Licensed restaurants
- Property management
- Visitors parking