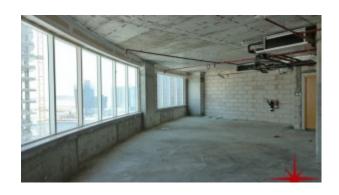

BUA 1,340 Sq Ft, Office in an exclusive commercial building, this shell and core office has finished private washroom and kitchenette, with Business Bay Lake View

For detailed virtual tours of properties in Dubai, visit www.capellaproperties.ae

#### Unit features:

- BUA 1,340Sq Ft
- Built-in kitchenette
- · Built-in private washroom

- 1 dedicated parking space
- Shell and core unit