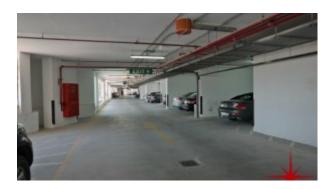

#### Unit features:

- BUA 1,340Sq Ft
- Built-in kitchenette
- · Built-in private washroom

- 1 dedicated parking space
- Shell and core unit

### Community Features:

- 24/7 Security
- Central A/C
- Coffee shop
- Firefighting system
- Landscaped internal courtyards
- Licensed restaurants
- Property management
- Visitors parking

Please call us for exclusive viewing 056-2054400/04-3518133
Permit No. 4742