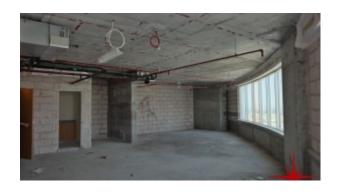

BUA 1,340 Sq Ft, Office in an exclusive commercial building, this shell and core office has finished private washroom and kitchenette, with Business Bay Lake View

For detailed virtual tours of properties in Dubai, visit www.capellaproperties.ae

#### Unit features:

- BUA 1,340Sq Ft
- Built-in kitchenette
- · Built-in private washroom

- 1 dedicated parking space
- Shell and core unit