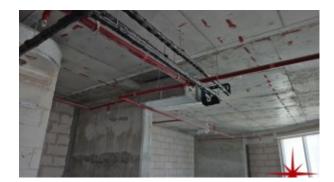

#### Unit features:

- BUA 1,340Sq Ft
- Built-in kitchenette
- · Built-in private washroom

- 1 dedicated parking space
- Shell and core unit