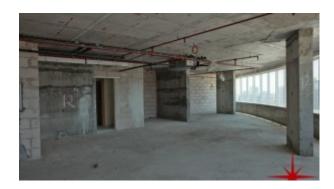

staff and visitors. In all Empire Heights provides the perfect work-life balance

This stunning building adds to the vista that already boasts the world famous Burj Khalifa and the skyline of DIFC Empire Heights has been developed by GPD Investments – a European property investment and development group with offices in Dubai, London and Geneva

#### Unit features:

- BUA 8,857Sq Ft
- Built-in kitchenette
- · Built-in private washroom

- 14 dedicated parking space
- Shell and core unit

### Community Features:

- 24/7 Security
- Central A/C
- Coffee shop
- Firefighting system
- Landscaped internal courtyards
- Licensed restaurants
- Property management
- Visitors parking

Please call us for exclusive viewing 056-2054400/04-3518133
Permit No. 4742

## **Property Gallery**





















## **Property URL**



https://capellaproperties.ae/property/business-bay-empire-heights-shell-and-core-office-on-a-higher-floor-with-business-bay-lake-view-i-s-c-bsb-cp-0715-05/