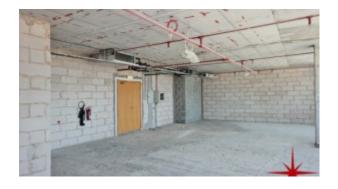

, staff and visitors. In all Empire Heights provides the perfect work-life balance

This stunning building adds to the vista that already boasts the world famous Burj Khalifa and the skyline of DIFC Empire Heights has been developed by GPD Investments – a European property investment and development group with offices in Dubai, London and Geneva

#### Unit features:

- BUA 8,857Sq Ft
- Built-in kitchenette
- · Built-in private washroom

- 14 dedicated parking space
- Shell and core unit

### Community Features:

- 24/7 Security
- Central A/C
- Coffee shop
- Firefighting system
- Landscaped internal courtyards
- Licensed restaurants
- Property management
- Visitors parking

Please call us for exclusive viewing 056-2054400/04-3518133
Permit No. 4742

## **Property Gallery**





















## **Property URL**



https://capellaproperties.ae/property/business-bay-empire-heights-shell-and-core-office-on-a-higher-floor-with-business-bay-lake-view-i-s-c-bsb-cp-0715-05/