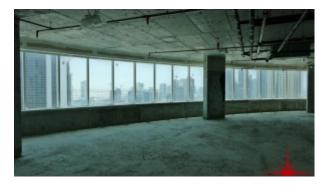

BUA 8,857Sq Ft, Full Floor Offices in an exclusive commercial building, this shell and core office has Business Bay Lake View, and also has completely finished private washroom and kitchenette

For detailed virtual tours of properties in Dubai, visit www.capellaproperties.ae

#### Unit features:

- BUA 8,857Sq Ft
- Built-in kitchenette
- · Built-in private washroom

- 14 dedicated parking space
- Shell and core unit