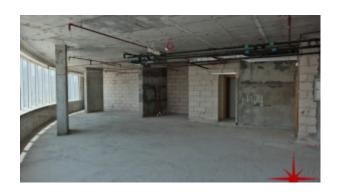

BUA 8,857Sq Ft, Full Floor Offices in an exclusive commercial building, this shell and core office has Business Bay Lake View, and also has completely finished private washroom and kitchenette

For detailed virtual tours of properties in Dubai, visit www.capellaproperties.ae

#### Unit features:

- BUA 8,857Sq Ft
- Built-in kitchenette
- · Built-in private washroom

- 14 dedicated parking space
- Shell and core unit