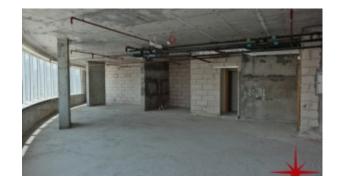

BUA 1,820 Sq Ft, Office in an exclusive commercial building, this shell and core office has Business Bay Lake View, and also has completely finished private washroom and kitchenette

For detailed virtual tours of properties in Dubai, visit www.capellaproperties.ae

Unit features:

- BUA 1,820Sq Ft
- Built-in kitchenette
- Built-in private washroom
- 3 dedicated parking space

• Shell and core unit

Community Features:

- 24/7 Security
- Central A/C
- Coffee shop
- Firefighting system
- Landscaped internal courtyards
- Licensed restaurants
- Property management
- Visitors parking