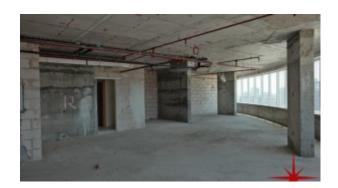

associates, staff and visitors. In all Empire Heights provides the perfect work-life balance

This stunning building adds to the vista that already boasts the world famous Burj Khalifa and the skyline of DIFC Empire Heights has been developed by GPD Investments – a European property investment and development group with offices in Dubai, London and Geneva

Unit features:

- BUA 1,820Sq Ft
- Built-in kitchenette
- Built-in private washroom
- 3 dedicated parking space

• Shell and core unit

Community Features:

- 24/7 Security
- Central A/C
- Coffee shop
- Firefighting system
- Landscaped internal courtyards
- Licensed restaurants
- Property management
- Visitors parking

Please call us for exclusive viewing 056-2054400/04-3518133 Permit No. 4742

## **Property Gallery**





















## **Property URL**