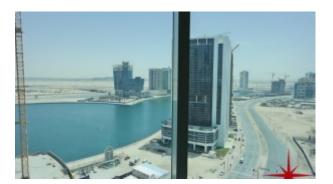

## Business Bay, Empire Heights, Shell and Core Office, on a Higher Floor with Business Bay Lake View

AED 1,911,158 - ID: I-S-C-BSB-CP-0715-04 - Business Bay Business Bay - Office

| Bathrooms      | 1           |
|----------------|-------------|
| Living Area    | 1820 sq ft  |
| Parking        | 3           |
| Available From | 21-Jul-2015 |
| Price/Area     | 1050 sq ft  |
| Posting Date   | 21/07/2015  |
| View           | B Bay Lake  |

BUA 1,820 Sq Ft, Office in an exclusive commercial building, this shell and core office has Business Bay Lake View, and also has completely finished private washroom and kitchenette

For detailed virtual tours of properties in Dubai, visit www.capellaproperties.ae