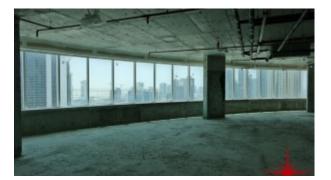

BUA 1,820 Sq Ft, Office in an exclusive commercial building, this shell and core office has Business Bay Lake View, and also has completely finished private washroom and kitchenette

For detailed virtual tours of properties in Dubai, visit www.capellaproperties.ae

Unit features:

- BUA 1,820Sq Ft
- Built-in kitchenette
- Built-in private washroom
- 3 dedicated parking space

• Shell and core unit

Community Features:

- 24/7 Security
- Central A/C
- Coffee shop
- Firefighting system
- Landscaped internal courtyards
- Licensed restaurants
- Property management
- Visitors parking