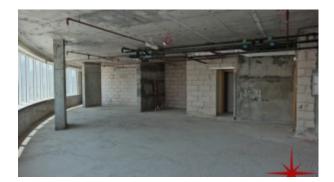

BUA 1,819 Sq Ft, Office in an exclusive commercial building, this shell and core office has Business Bay Lake View, and also has completely finished private washroom and kitchenette

For detailed virtual tours of properties in Dubai, visit www.capellaproperties.ae

Unit features:

- BUA 1,819Sq Ft
- Built-in kitchenette
- Built-in private washroom
- · 3 dedicated parking space

• Shell and core unit

Community Features:

- 24/7 Security
- Central A/C
- Coffee shop
- Firefighting system
- Landscaped internal courtyards
- Licensed restaurants
- Property management
- Visitors parking