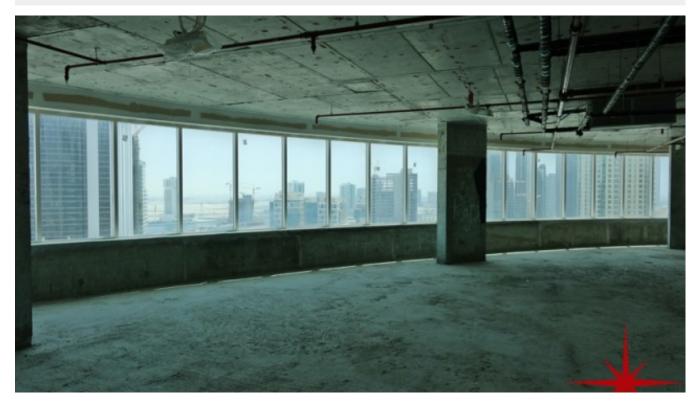

BUA 1,819 Sq Ft, Office in an exclusive commercial building, this shell and core office has Business Bay Lake View, and also has completely finished private washroom and kitchenette

For detailed virtual tours of properties in Dubai, visit www.capellaproperties.ae

Unit features:

- BUA 1,819Sq Ft
- Built-in kitchenette
- Built-in private washroom
- · 3 dedicated parking space

• Shell and core unit

Community Features:

- 24/7 Security
- Central A/C
- Coffee shop
- Firefighting system
- Landscaped internal courtyards
- Licensed restaurants
- Property management
- Visitors parking