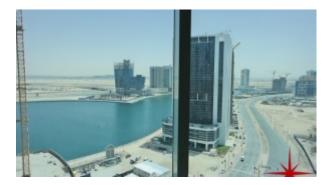

## Business Bay, Empire Heights, Shell and Core Office, on a Higher Floor with Business Bay Lake View

Property is sold - ID: I-S-C-BSB-CP-0715-03 - Business Bay Business Bay - Office

| Bathrooms      | 1           |
|----------------|-------------|
| Living Area    | 1819 sq ft  |
| Parking        | 3           |
| Available From | 21-Jul-2015 |
| Price/Area     | 1050 sq ft  |
| Posting Date   | 21/07/2015  |
| View           | B Bay Lake  |

BUA 1,819 Sq Ft, Office in an exclusive commercial building, this shell and core office has Business Bay Lake View, and also has completely finished private washroom and kitchenette

For detailed virtual tours of properties in Dubai, visit www.capellaproperties.ae