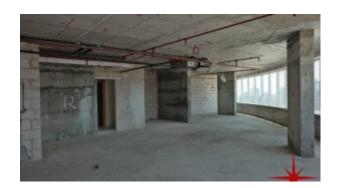

sociates, staff and visitors. In all Empire Heights provides the perfect work-life balance

This stunning building adds to the vista that already boasts the world famous Burj Khalifa and the skyline of DIFC Empire Heights has been developed by GPD Investments – a European property investment and development group with offices in Dubai, London and Geneva

Unit features:

- BUA 1,819Sq Ft
- Built-in kitchenette
- Built-in private washroom
- · 3 dedicated parking space

• Shell and core unit

Community Features:

- 24/7 Security
- Central A/C
- Coffee shop
- Firefighting system
- Landscaped internal courtyards
- Licensed restaurants
- Property management
- Visitors parking

Please call us for exclusive viewing 056-2054400/04-3518133 Permit No. 4742

## **Property Gallery**





















## **Property URL**