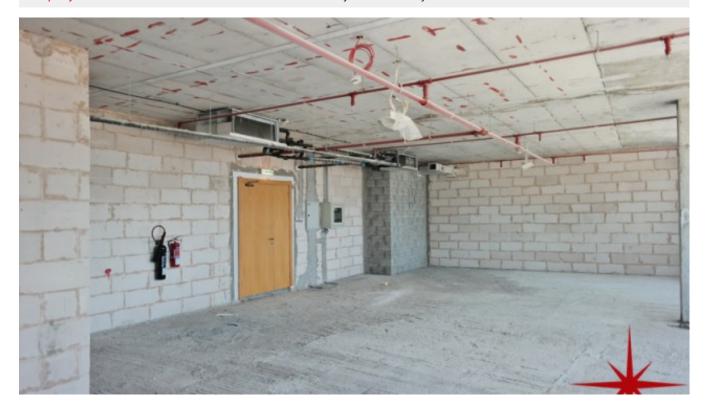

BUA 2,036 Sq Ft, Office in an exclusive commercial building, this shell and core office has Business Bay Lake View, and also has completely finished private washroom and kitchenette

For detailed virtual tours of properties in Dubai, visit www.capellaproperties.ae

#### Unit features:

- BUA 2,036Sq Ft
- Built-in kitchenette
- · Built-in private washroom
- 1 dedicated parking space

• Shell and core unit