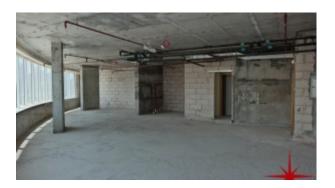

#### Unit features:

- BUA 2,036Sq Ft
- Built-in kitchenette
- · Built-in private washroom
- 1 dedicated parking space

• Shell and core unit