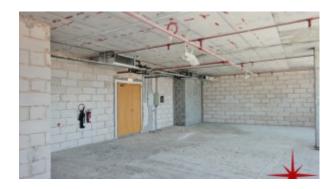

BUA 2,036 Sq Ft, Office in an exclusive commercial building, this shell and core office has Business Bay Lake View, and also has completely finished private washroom and kitchenette

For detailed virtual tours of properties in Dubai, visit www.capellaproperties.ae

#### Unit features:

- BUA 2,036Sq Ft
- Built-in kitchenette
- · Built-in private washroom
- 1 dedicated parking space

• Shell and core unit