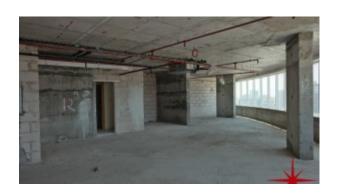

#### Unit features:

- BUA 2,036Sq Ft
- Built-in kitchenette
- · Built-in private washroom
- 1 dedicated parking space

• Shell and core unit