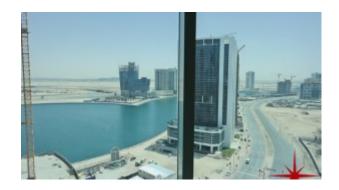

# Business Bay, Empire Heights, Shell and Core Office, on a Higher Floor with Business Bay Lake View

Property is sold - ID: I-S-C-BSB-CP-0414-08 - Business Bay Business Bay - Office

| Bathrooms      | 1          |
|----------------|------------|
| Living Area    | 2036 sq ft |
| Parking        | 2          |
| Available From | 19-Apr-14  |
| Price/Area     | 800 sq ft  |
| Posting Date   | 18/04/2014 |
| View           | B Bay Lake |

BUA 2,036 Sq Ft, Office in an exclusive commercial building, this shell and core office has Business Bay Lake View, and also has completely finished private washroom and kitchenette

For detailed virtual tours of properties in Dubai, visit www.capellaproperties.ae