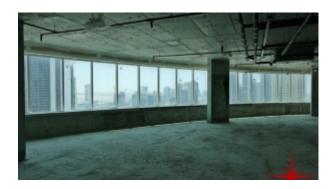

BUA 2,036 Sq Ft, Office in an exclusive commercial building, this shell and core office has Business Bay Lake View, and also has completely finished private washroom and kitchenette

For detailed virtual tours of properties in Dubai, visit www.capellaproperties.ae

#### Unit features:

- BUA 2,036Sq Ft
- Built-in kitchenette
- · Built-in private washroom
- 1 dedicated parking space

• Shell and core unit