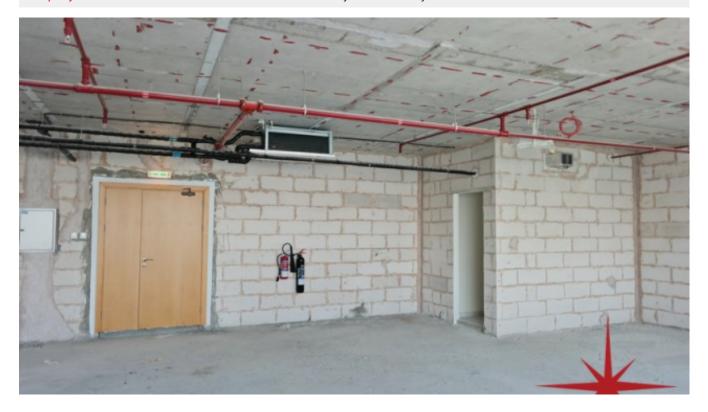

BUA 1,579 Sq Ft, Office in an exclusive commercial building, this shell and core office has Business Bay Lake View, and also has completely finished private washroom and kitchenette

For detailed virtual tours of properties in Dubai, visit www.capellaproperties.ae

#### Unit features:

- BUA 1,579Sq Ft
- Built-in kitchenette
- Built-in private washroom
- 1 dedicated parking space

• Shell and core unit