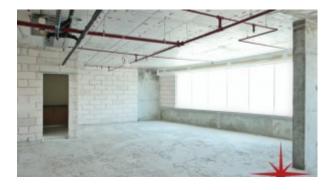

BUA 1,579 Sq Ft, Office in an exclusive commercial building, this shell and core office has Business Bay Lake View, and also has completely finished private washroom and kitchenette

For detailed virtual tours of properties in Dubai, visit www.capellaproperties.ae

#### Unit features:

- BUA 1,579Sq Ft
- Built-in kitchenette
- Built-in private washroom
- 1 dedicated parking space

• Shell and core unit