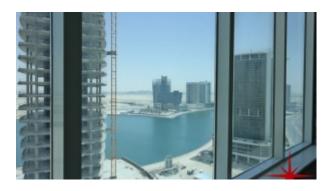

# Business Bay, Empire Heights, Shell and Core Office, on a Higher Floor with Business Bay Lake View

Property is sold - ID: I-S-C-BSB-CP-0414-10 - Business Bay Business Bay - Office

| Bathrooms      | 1          |
|----------------|------------|
| Plot Size      | 1340 sq ft |
| Living Area    | 1340 sq ft |
| Parking        | 1          |
| Available From | 19-Apr-14  |
| Price/Area     | 1055 sq ft |
| Posting Date   | 18/04/2014 |
| View           | B Bay Lake |

BUA 1,340 Sq Ft, Office in an exclusive commercial building, this shell and core office has Business Bay Lake View, and also has completely finished private washroom and kitchenette

For detailed virtual tours of properties in Dubai, visit www.capellaproperties.ae