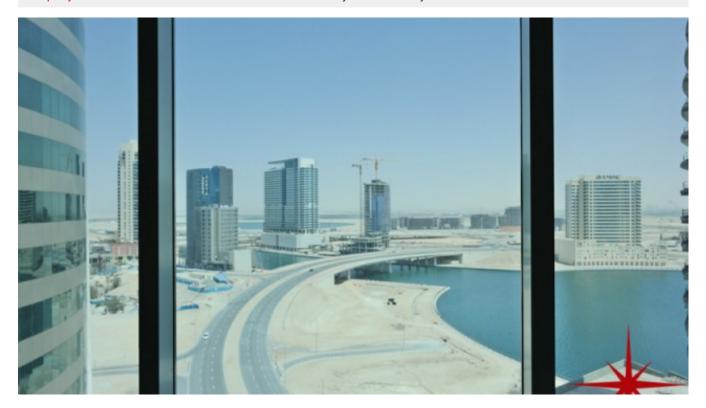

# Business Bay, Empire Heights, Shell and Core Office, on a Higher Floor with Business Bay Lake View

Property is sold - ID: I-S-C-BSB-CP-0414-10 - Business Bay Business Bay - Office

| Bathrooms      | 1          |
|----------------|------------|
| Plot Size      | 1340 sq ft |
| Living Area    | 1340 sq ft |
| Parking        | 1          |
| Available From | 19-Apr-14  |
| Price/Area     | 1055 sq ft |
| Posting Date   | 18/04/2014 |
| View           | B Bay Lake |

BUA 1,340 Sq Ft, Office in an exclusive commercial building, this shell and core office has Business Bay Lake View, and also has completely finished private washroom and kitchenette

For detailed virtual tours of properties in Dubai, visit www.capellaproperties.ae