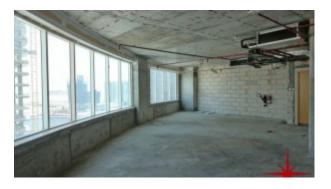

BUA 1,340 Sq Ft, Office in an exclusive commercial building, this shell and core office has Business Bay Lake View, and also has completely finished private washroom and kitchenette

For detailed virtual tours of properties in Dubai, visit www.capellaproperties.ae

#### Unit features:

- BUA 1,340Sq Ft
- Built-in kitchenette
- · Built-in private washroom

- 1 dedicated parking space
- Shell and core unit