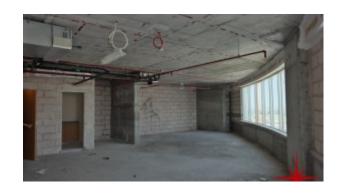

BUA 1,340 Sq Ft, Office in an exclusive commercial building, this shell and core office has Business Bay Lake View, and also has completely finished private washroom and kitchenette

For detailed virtual tours of properties in Dubai, visit www.capellaproperties.ae

#### Unit features:

- BUA 1,340Sq Ft
- Built-in kitchenette
- · Built-in private washroom

- 1 dedicated parking space
- Shell and core unit