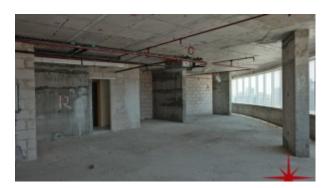

ou, your associates, staff and visitors. In all Empire Heights provides the perfect work-life balance.

This stunning building adds to the vista that already boasts the world famous Burj Khalifa and the skyline of DIFC. Empire Heights has been developed by GPD Investments – a European property investment and development group with offices in Dubai, London and Geneva.

#### Unit features:

- BUA 2,037Sq Ft
- Built-in private washroom
- Kitchenette

- 1 dedicated parking space
- Shell and core unit

### Community Features:

- 24/7 Security
- Central A/C
- Coffee shop
- Firefighting system
- Landscaped internal courtyards
- Licensed restaurants
- Property management
- Visitors parking

Please call us for exclusive viewing 056-2054400/04-3518133
Permit No. 4742

## **Property Gallery**





















## **Property URL**



https://capellaproperties.ae/property/business-bay-empire-heights-shell-and-core-office-on-a-higher-floor-with-burj-khalifa-view-i-s-c-bsb-cp-0414-02/