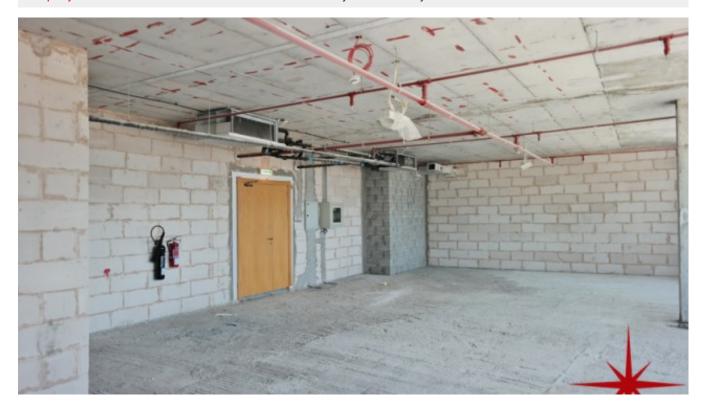

#### Unit features:

- BUA 2,037Sq Ft
- Built-in private washroom
- Kitchenette

- 1 dedicated parking space
- Shell and core unit

## **Property Gallery**