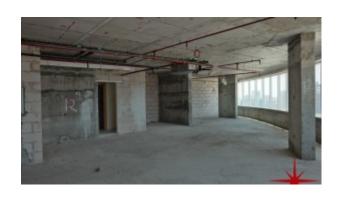

#### Unit features:

- BUA 2,036Sq Ft
- Built-in kitchenette

- Built-in private washroom
- 1 dedicated parking space
- Shell and core unit