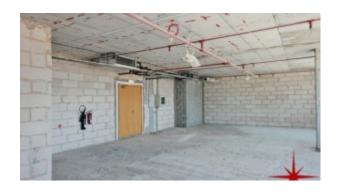

#### Unit features:

- BUA 2,036Sq Ft
- Built-in kitchenette

- Built-in private washroom
- 1 dedicated parking space
- Shell and core unit