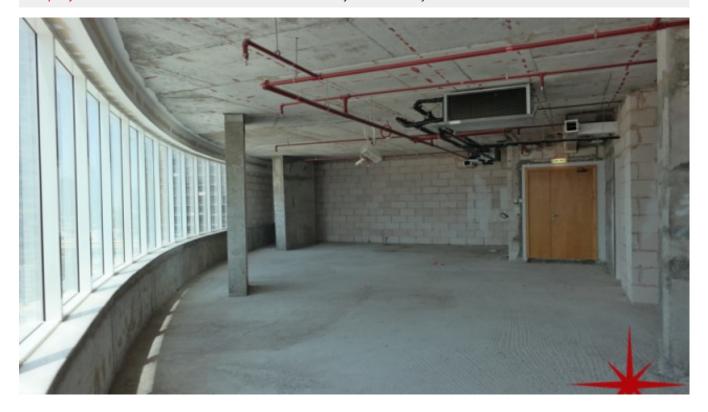

BUA 2,036 Sq Ft, Office in an exclusive commercial building, this shell and core office has Burj Khalifa View, and also has completely finished private washroom and kitchenette

For detailed virtual tours of properties in Dubai, visit www.capellaproperties.ae

#### Unit features:

- BUA 2,036Sq Ft
- Built-in kitchenette

- Built-in private washroom
- 1 dedicated parking space
- Shell and core unit