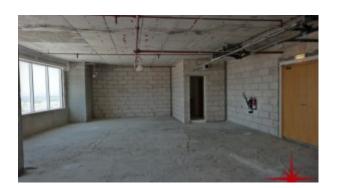

BUA 1,576 Sq Ft, Office in an exclusive commercial building, this shell and core office has Burj Khalifa View, and also has completely finished private washroom and kitchenette

For detailed virtual tours of properties in Dubai, visit www.capellaproperties.ae

Unit features:

- BUA 1,576Sq Ft
- Built-in kitchenette
- Built-in private washroom

- 1 dedicated parking space
- Shell and core unit

Community Features:

- 24/7 Security
- Central A/C
- Coffee shop
- Firefighting system
- Landscaped internal courtyards
- Licensed restaurants
- Property management
- Visitors parking