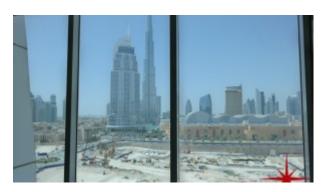

## Business Bay, Empire Heights, Shell and Core Office on a Higher Floor with Burj Khalifa View

Property is sold - ID: I/S/C/BSB/CP/0414/06 - Business Bay Business Bay - Office

| Bathrooms      | 1                           |
|----------------|-----------------------------|
| Living Area    | 1576 sq ft                  |
| Parking        | 1                           |
| Available From | 19-Apr-14                   |
| Price/Area     | 1050 sq ft                  |
| Posting Date   | 18/04/2014                  |
| View           | Burj Khalifa & DIFC Skyline |

BUA 1,576 Sq Ft, Office in an exclusive commercial building, this shell and core office has Burj Khalifa View, and also has completely finished private washroom and kitchenette

For detailed virtual tours of properties in Dubai, visit www.capellaproperties.ae

The podium also provides that all important parking for you, your associates, staff and visitors. In all Empire Heights provides the perfect work-life balance

This stunning building adds to the vista that already boasts the world famous Burj Khalifa and the skyline of DIFC Empire Heights has been developed by GPD Investments – a European property investment and development group with offices in Dubai, London and Geneva