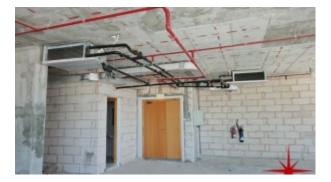

BUA 1,576 Sq Ft, Office in an exclusive commercial building, this shell and core office has Burj Khalifa View, and also has completely finished private washroom and kitchenette

For detailed virtual tours of properties in Dubai, visit www.capellaproperties.ae

Unit features:

- BUA 1,576Sq Ft
- Built-in kitchenette
- Built-in private washroom

- 1 dedicated parking space
- Shell and core unit

Community Features:

- 24/7 Security
- Central A/C
- Coffee shop
- Firefighting system
- Landscaped internal courtyards
- Licensed restaurants
- Property management
- Visitors parking