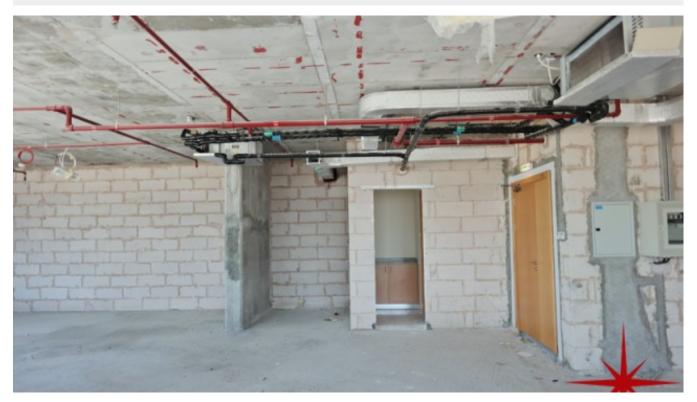

BUA 1,576 Sq Ft, Office in an exclusive commercial building, this shell and core office has Burj Khalifa View, and also has completely finished private washroom and kitchenette

For detailed virtual tours of properties in Dubai, visit www.capellaproperties.ae

Unit features:

- BUA 1,576Sq Ft
- Built-in kitchenette
- Built-in private washroom

- 1 dedicated parking space
- Shell and core unit

Community Features:

- 24/7 Security
- Central A/C
- Coffee shop
- Firefighting system
- Landscaped internal courtyards
- Licensed restaurants
- Property management
- Visitors parking