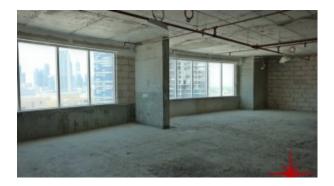

BUA 1,576 Sq Ft, Office in an exclusive commercial building, this shell and core office has Burj Khalifa View, and also has completely finished private washroom and kitchenette

For detailed virtual tours of properties in Dubai, visit www.capellaproperties.ae

Unit features:

- BUA 1,576Sq Ft
- Built-in kitchenette
- Built-in private washroom

- 1 dedicated parking space
- Shell and core unit

Community Features:

- 24/7 Security
- Central A/C
- Coffee shop
- Firefighting system
- Landscaped internal courtyards
- Licensed restaurants
- Property management
- Visitors parking