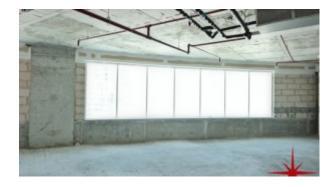

BUA 1,393 Sq Ft, Office in an exclusive commercial building, this shell and core office has Burj Khalifa View with has completely finished private washroom and kitchenette

For detailed virtual tours of properties in Dubai, visit www.capellaproperties.ae

#### Unit features:

- BUA 1,393Sq Ft
- Built-in kitchenette
- · Built-in private washroom

- 1 dedicated parking space
- Shell and core unit