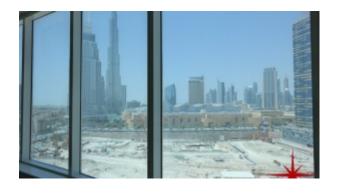

# Business Bay, Empire Heights, Shell and Core Office on a Higher Floor with Burj Khalifa View

Property is sold - ID: I-S-C-BSB-CP-0414-05 - Business Bay Business Bay - Office

| Bathrooms      | 1                           |
|----------------|-----------------------------|
| Living Area    | 1393 sq ft                  |
| Parking        | 1                           |
| Available From | 19-Apr-14                   |
| Price/Area     | 1055 sq ft                  |
| Posting Date   | 18/04/2014                  |
| View           | Burj Khalifa & DIFC Skyline |

BUA 1,393 Sq Ft, Office in an exclusive commercial building, this shell and core office has Burj Khalifa View with has completely finished private washroom and kitchenette

For detailed virtual tours of properties in Dubai, visit www.capellaproperties.ae

## **Property Gallery**