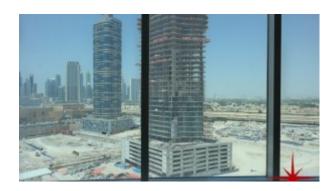

# Business Bay, Empire Heights, Shell and Core Office on a Higher Floor with Burj Khalifa View

Property is sold - ID: I-S-C-BSB-CP-0414-05 - Business Bay Business Bay - Office

| Bathrooms      | 1                           |
|----------------|-----------------------------|
| Living Area    | 1393 sq ft                  |
| Parking        | 1                           |
| Available From | 19-Apr-14                   |
| Price/Area     | 1055 sq ft                  |
| Posting Date   | 18/04/2014                  |
| View           | Burj Khalifa & DIFC Skyline |

BUA 1,393 Sq Ft, Office in an exclusive commercial building, this shell and core office has Burj Khalifa View with has completely finished private washroom and kitchenette

For detailed virtual tours of properties in Dubai, visit www.capellaproperties.ae

## **Property Gallery**