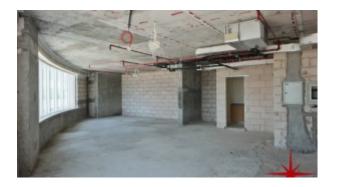

BUA 1,393 Sq Ft, Office in an exclusive commercial building, this shell and core office has Burj Khalifa View with has completely finished private washroom and kitchenette

For detailed virtual tours of properties in Dubai, visit www.capellaproperties.ae

#### Unit features:

- BUA 1,393Sq Ft
- Built-in kitchenette
- · Built-in private washroom

- 1 dedicated parking space
- Shell and core unit