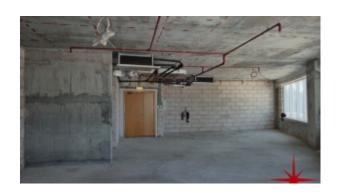

BUA 1,393 Sq Ft, Office in an exclusive commercial building, this shell and core office has Burj Khalifa View with has completely finished private washroom and kitchenette

For detailed virtual tours of properties in Dubai, visit www.capellaproperties.ae

#### Unit features:

- BUA 1,393Sq Ft
- Built-in kitchenette
- · Built-in private washroom

- 1 dedicated parking space
- Shell and core unit