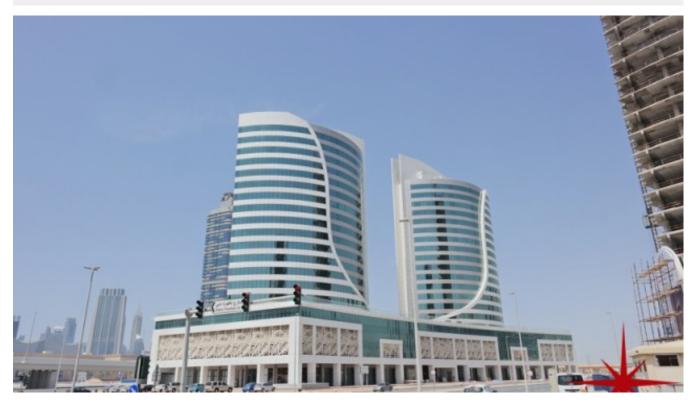

## Empire Heights, Full Office Floor on a Higher Floor, Shell and Core with B Khalifa and B Bay Lake View

Property is sold - ID: I/S/C/BSB/CP/0414/11 - Business Bay Business Bay - Full Floor Office

| Bathrooms      | 6                           |
|----------------|-----------------------------|
| Living Area    | 9960 sq ft                  |
| Parking        | 10                          |
| Available From | 19-Apr-14                   |
| Price/Area     | 1050 sq ft                  |
| Posting Date   | 19/04/2014                  |
| View           | Burj Khalifa / Business Bay |

The landmark twin 16 stories towers are supported by an imposing three stories high podium offering Fantastic Retail, Restaurants and Cafes and a beautifully landscaped Alfresco Promenade. Common areas are superbly appointed with superior finishes and elegant design

The podium also provides that all important parking for you, your associates, staff and visitors. In all Empire Heights provides the perfect work-life balance

This stunning building adds to the vista that already boasts the world famous Burj Khalifa and the skyline of DIFC Empire Heights has been developed by GPD Investments – a European property investment and development group with offices in Dubai, London and Geneva