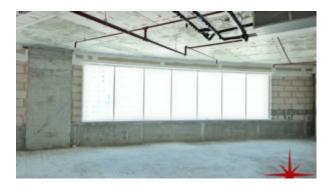

BUA 9,960 Sq Ft, Endless Investment opportunity, Full Office Floor in an exclusive commercial building, this shell and core office floor has Burj Khalifa and Business Bay Lake View. Total 6 units, each unit has completely finished private washroom and kitchenette

Unit features:

- BUA 9,960Sq Ft
- 9 dedicated parking space

- 6 units of various views and sizes
- Private built-in kitchenette and wash room in each unit
- Shell and core unit

Community Features:

- 24/7 Security
- Central A/C
- Coffee shop
- Firefighting system
- Landscaped internal courtyards
- Licensed restaurants
- Property management
- Visitors parking