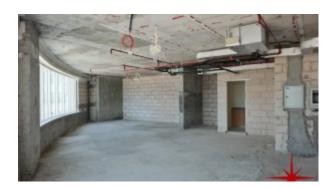

BUA 9,960 Sq Ft, Endless Investment opportunity, Full Office Floor in an exclusive commercial building, this shell and core office floor has Burj Khalifa and Business Bay Lake View. Total 6 units, each unit has completely finished private washroom and kitchenette

Unit features:

- BUA 9,960Sq Ft
- 9 dedicated parking space

- 6 units of various views and sizes
- Private built-in kitchenette and wash room in each unit
- Shell and core unit

Community Features:

- 24/7 Security
- Central A/C
- Coffee shop
- Firefighting system
- Landscaped internal courtyards
- Licensed restaurants
- Property management
- Visitors parking