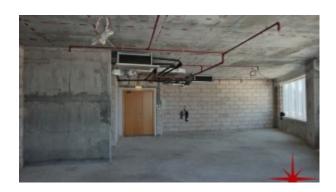

BUA 9,960 Sq Ft, Endless Investment opportunity, Full Office Floor in an exclusive commercial building, this shell and core office floor has Burj Khalifa and Business Bay Lake View. Total 6 units, each unit has completely finished private washroom and kitchenette

Unit features:

- BUA 9,960Sq Ft
- 9 dedicated parking space

- 6 units of various views and sizes
- Private built-in kitchenette and wash room in each unit
- Shell and core unit

Community Features:

- 24/7 Security
- Central A/C
- Coffee shop
- Firefighting system
- Landscaped internal courtyards
- Licensed restaurants
- Property management
- Visitors parking