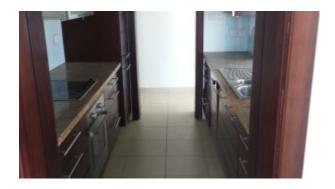

This apartment has one large bedroom with attached bath, separate powder room, balcony and separate formal and casual lounges. A well equipped kitchen, finished with stainless steel and wood, has built-in closets complementing its

#### Features:

- 1 bedroom with attached bathrooms
- 1 powder room
- Covered area 966 Square Feet
- 1 allocated parking space
- Built-in closet
- Coffee shop
- Super market

- Electric stove/oven
- Fridge/freezer
- Dishwasher
- Washing machine
- Gymnasium
- Swimming Pool
- 24 hours security
- Central A/C
- Landscaped Internal Courtyards
- Maintenance
- Property Management
- Visitors Parking
- Firefighting system
- Terrace
- Light fittings
- Ceramic tiles