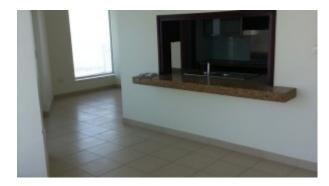

This apartment has one large bedroom with attached bath, separate powder room, balcony and separate formal and casual lounges. A well equipped kitchen, finished with stainless steel and wood, has built-in closets complementing its