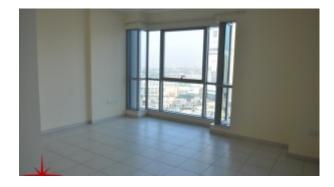

With three bedrooms, lounge, and state of the art, well-equipped kitchen finished with stainless steel and wood. Beautifully made walk-in/built-in wardrobes complementing its surroundings

#### **Unit Features:**

- BUA 2599 Sq Ft
- Balcony
- Built-in Wardrobes
- Built-in kitchenette
- o Electric Oven
- o Fridge
- o Microwave
- Ceramic Tiles
- Light fittings
- Laundry Room
- Walk-in Closet