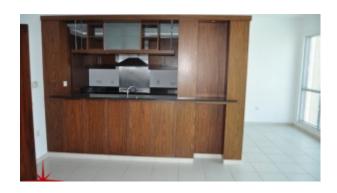

With three bedrooms, lounge, and state of the art, well-equipped kitchen finished with stainless steel and wood. Beautifully made walk-in/built-in wardrobes complementing its surroundings

#### **Unit Features:**

- BUA 2599 Sq Ft
- Balcony
- Built-in Wardrobes
- Built-in kitchenette
- o Electric Oven
- o Fridge
- o Microwave
- Ceramic Tiles
- Light fittings
- Laundry Room
- Walk-in Closet