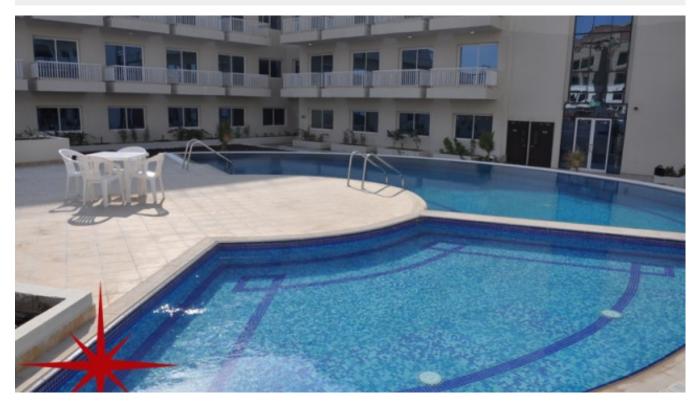

#### Community features:

- 24/7 Security
- Central A/C
- Children's swimming pool
- Children's play area inside
- Firefighting system
- Fitness club
- Gymnasium
- Licensed restaurant
- Maintenance
- Swimming pool