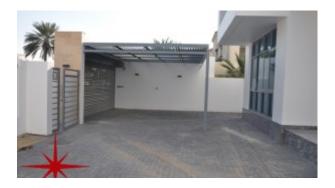

## **Brand New Commercial With An Elevator**

Property is rented - ID: I-L-C-JUM-HK-0216-02 - Jumeirah Jumeirah 1 - Villa

| Bedrooms       | 4              |
|----------------|----------------|
| Bathrooms      | 6              |
| Plot Size      | 4845 sq ft     |
| Living Area    | 3600 sq ft     |
| Parking        | 2              |
| Available From | 9-Feb-2016     |
| Ensuite        | 4              |
| Half Bath      | 2              |
| Price/Area     | 114 sq ft      |
| Posting Date   | 09/02/2016     |
| View           | Community View |