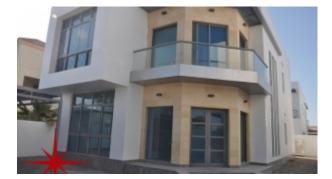

# **Brand New Commercial Villa with An Elevator**

Property is rented - ID: I-L-C-JUM-HK-0216-01 - Jumeirah Jumeirah 1 - Villa

| Bedrooms       | 4              |
|----------------|----------------|
| Bathrooms      | 6              |
| Plot Size      | 4845 sq ft     |
| Living Area    | 3600 sq ft     |
| Parking        | 2              |
| Available From | 9-Feb-2016     |
| Ensuite        | 4              |
| Half Bath      | 2              |
| Price/Area     | 124 sq ft      |
| Posting Date   | 09/02/2016     |
| View           | Community Viev |
|                |                |

#### BUA 3,600Sq Ft, Brand New Commercial Villa with An Elevator

For detailed virtual tours of properties in Dubai, visit www.capellaproperties.ae capella properties, Redefining Real Estate in Dubai UAE

- BUA 3,600Sq Ft
- Balcony
- Built-in Wardrobes
- Ceramic Tiles
- Light fittings
- Private garden
- Store room
- Walk-in Closet