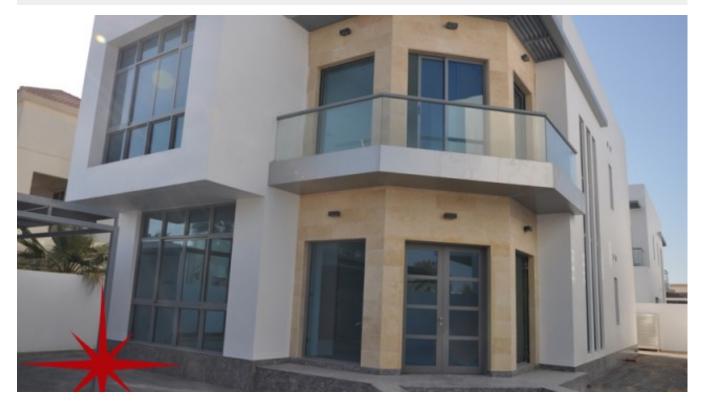

# **Brand New Commercial Villa with An Elevator**

Property is rented - ID: I-L-C-JUM-HK-0216-01 - Jumeirah Jumeirah 1 - Villa

| Bedrooms       | 4              |
|----------------|----------------|
| Bathrooms      | 6              |
| Plot Size      | 4845 sq ft     |
| Living Area    | 3600 sq ft     |
| Parking        | 2              |
| Available From | 9-Feb-2016     |
| Ensuite        | 4              |
| Half Bath      | 2              |
| Price/Area     | 124 sq ft      |
| Posting Date   | 09/02/2016     |
| View           | Community Viev |
|                |                |

#### BUA 3,600Sq Ft, Brand New Commercial Villa with An Elevator

For detailed virtual tours of properties in Dubai, visit www.capellaproperties.ae capella properties, Redefining Real Estate in Dubai UAE

- BUA 3,600Sq Ft
- Balcony
- Built-in Wardrobes
- Ceramic Tiles
- Light fittings
- Private garden
- Store room
- Walk-in Closet