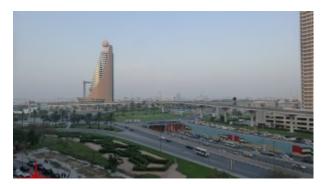

# Brand New Building with Picturesque View Of Sheikh Zayed Road

AED 110,000 - ID: I-L-R-SZR-CP-XX-0517-02 - Skeikh Zayed Road - Apartment

| Bedrooms       | 2                             |
|----------------|-------------------------------|
| Bathrooms      | 3                             |
| Plot Size      | 1361 sq ft                    |
| Living Area    | 1361 sq ft                    |
| Parking        | 1                             |
| Built in       | May 2017                      |
| Available From | 10-May-2017                   |
| Ensuite        | 2                             |
| Half Bath      | 1                             |
| Price/Area     | 80 sq ft                      |
| Posting Date   | 10/05/2017                    |
| View           | Main SZR View, Emirates Tower |

A brand new building on main Sheikh Zayed Road with all the amenities such as state of the art gym, on a full floor, infinity pool and a five-star lobby. The details that have been taken into consideration give the residence a sense of comfort and grandeur. Paved with Italian marble, dramatically lit elevators that only work with a unique access card, corridors that are full and open, apartment doors that are broad and tall all come together to create a visual display like no other on Sheikh Zayed Road. Close to the metro station with easy access to a vibrant nightlife, this becomes the perfect choice.