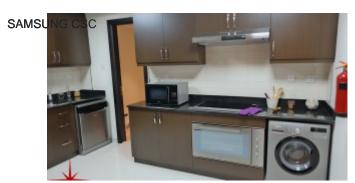

Two bedroom apartments come in two different layouts, each pleasing the palette of the resident. There is an option of an open marble counter which gives the homeowner the opportunity to

socialize while still managing the kitchen. The extra storage space is always a plus for a family to live in. The closed kitchen is another option for families that prefer a particular lifestyle. Both the types still manage to look spacious in their own way.

#### **Unit Features:**

• BUA 1,361Sq Ft

- Parking 01
- Builtin Wardrobe
- Ceramic Tiles
- Electric Stove
- Electric Oven
- Light Fittings
- Store room