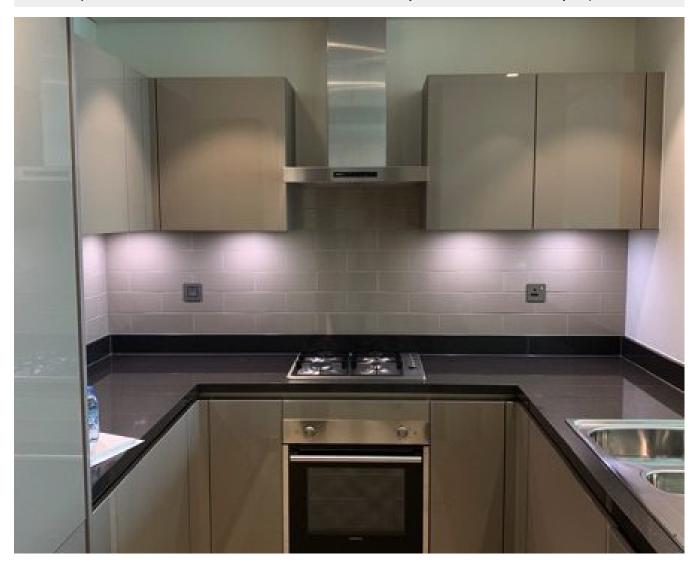

### **Unit Features:**

Ceramic Tiles

BUA 758 Sq Ft 1 allocated parking space in the basement 1 Balcony Built-in wardrobe

### **Property Gallery**