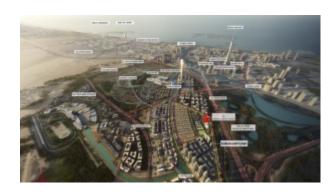

Sobha Creek Vistas by SOBHA GROUP is a premier residential project in SOBHA HARTLAND which promotes the finest level of living in Dubai. The project which rises 28 floors is designed to showcase the mesmerizing views of the Dubai Creek, the Sanctuary, Downtown Dubai and the Dubai Water Canal. Inspired with modern designs, Sobha Creek Vistas noticeably exudes sleek finishes, straight lines combined with contemporary geometry and formal planning. The outstanding project will be situated at the center of Dubai, a strategic location facing Dubai Creek, making it one of the best addresses in the emirate. Sobha Creek Vistas feature one and two-bedroom apartments that comes in different floor plan choices.

Sobha Creek Vistas is situated in the amazing community of Sobha Hartland, located in the heart of Mohammed bin Rashid City (MBR City). With easy access to Burj Khalifa, Dubai Mall, and Business Bay, the prime community is the best location for luxury living, shopping, retail, entertainment and leisure. Aside from heightened connectivity, enjoy the beauty of nature with its lush greenery that will surely make you love to come home.