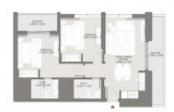

# **Best quality with Best price in MBR City Canal and Downtown Views**

AED 1,100,000 - ID: SR-MBR-RB-0618-02 - Mohammad Bin Rashid City Mohammad Bin Rashid City - Apartment

| Bedrooms       | 2                  |
|----------------|--------------------|
| Bathrooms      | 2                  |
| Plot Size      | 805 sq ft          |
| Living Area    | 805 sq ft          |
| Terrace        | 1 sq ft            |
| Parking        | 1                  |
| Built in       | Q3-2021            |
| Available From | 2-July-2018        |
| Ensuite        | 1                  |
| Price/Area     | 2111 sq ft         |
| Posting Date   | 02/07/2018         |
| View           | Canal and Downtown |

#### **Unit Features:**

- BUA 805 sq feet
- 1 parking
- Built-in wardrobe
- Refrigerator
- Cooking range
- Oven
- Kitchen island
- · State of the art exhaust
- Walk-in closet