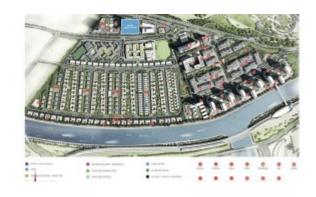

Sobha Creek Vistas by SOBHA GROUP is a premier residential project in SOBHA HARTLAND which promotes the finest level of living in Dubai. The project which rises 28 floors is designed to showcase the mesmerizing views of the Dubai Creek, the Sanctuary, Downtown Dubai and the Dubai Water Canal. Inspired with modern designs, Sobha Creek Vistas noticeably exudes sleek finishes, straight lines combined with contemporary geometry and formal planning. The outstanding project will be situated at the center of Dubai, a strategic location facing Dubai Creek, making it one of the best addresses in the emirate. Sobha Creek Vistas feature one and two-bedroom apartments that comes in different floor plan choices.

Sobha Creek Vistas is situated in the amazing community of Sobha Hartland, located in the heart of Mohammed bin Rashid City (MBR City). With easy access to Burj Khalifa, Dubai Mall, and Business Bay, the prime community is the best location for luxury living, shopping, retail, entertainment and leisure. Aside from heightened connectivity, enjoy the beauty of nature with its lush greenery that will surely make you love to come home.