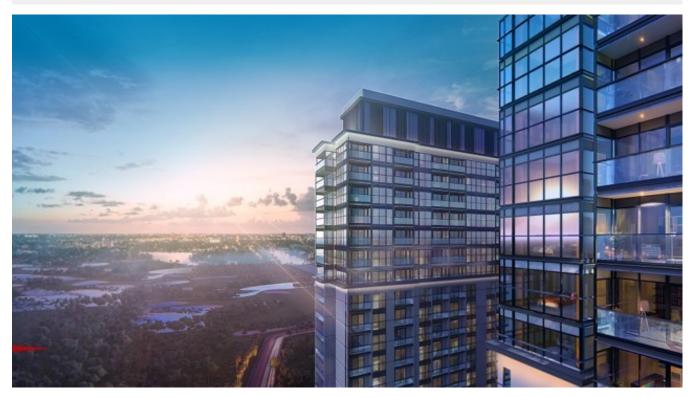

Sobha Creek Vistas by SOBHA GROUP is a premier residential project in SOBHA HARTLAND which promotes the finest level of living in Dubai. The project which rises 28 floors is designed to showcase the mesmerizing views of the Dubai Creek, the Sanctuary, Downtown Dubai and the Dubai Water Canal. Inspired with modern designs, Sobha Creek Vistas noticeably exudes sleek finishes, straight lines combined with contemporary geometry and formal planning. The outstanding project will be situated at the center of Dubai, a strategic location facing Dubai Creek, making it one of the best addresses in the emirate. Sobha Creek Vistas feature one and two-bedroom apartments that comes in different floor plan choices.

The design of Sobha Creek Vistas is made with optimized layouts and smart architecture which includes wide windows that overlook the Ras Al Khor and Downtown Dubai areas. With all residences equipped with spacious balconies,

Sobha Creek Vistas is situated in the amazing community of Sobha Hartland, located in the heart of Mohammed bin Rashid City (MBR City). With easy access to Burj Khalifa, Dubai Mall, and Business Bay, the prime community is the best location for luxury living, shopping, retail, entertainment and leisure. Aside from heightened connectivity, enjoy the beauty of nature with its lush greenery that will surely make you love to come home.