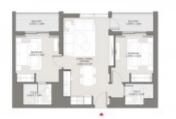

# **Best quality with Best price in MBR City Canal and Downtown Views**

AED 1,100,000 - ID: SR-MBR-RB-0618-02 - Mohammad Bin Rashid City Mohammad Bin Rashid City - Apartment

| Bedrooms       | 2                  |
|----------------|--------------------|
| Bathrooms      | 2                  |
| Plot Size      | 805 sq ft          |
| Living Area    | 805 sq ft          |
| Terrace        | 1 sq ft            |
| Parking        | 1                  |
| Built in       | Q3-2021            |
| Available From | 2-July-2018        |
| Ensuite        | 1                  |
| Price/Area     | 2111 sq ft         |
| Posting Date   | 02/07/2018         |
| View           | Canal and Downtown |

#### **Unit Features:**

- BUA 805 sq feet
- 1 parking
- Built-in wardrobe
- Refrigerator
- Cooking range
- Oven
- Kitchen island
- · State of the art exhaust
- Walk-in closet