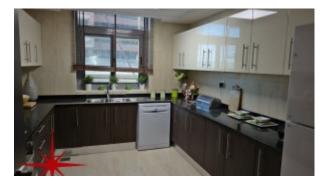

#### Unit features:

- BUA 1,248Sq Ft
- 1 Parking
- 1 en-suite bathroom
- 1 guest toilet
- Balcony
- Built-in wardrobe
- Ceramic tiles
- Light fittings
- Terrace
- Walk-in Closets
- Kitchen
- o Microwave
- o Fridge
- o Dishwasher
- o Washing machine