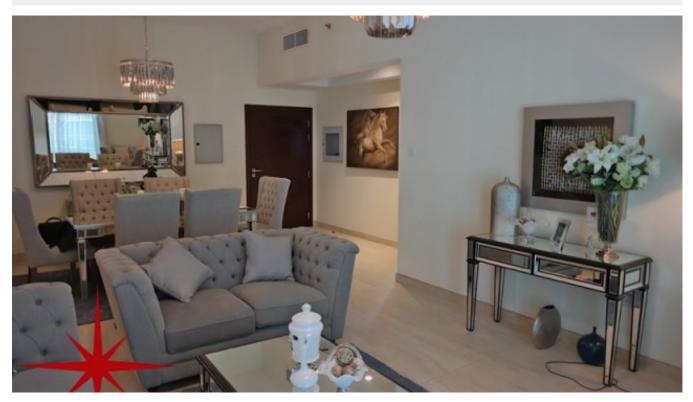

#### Unit features:

- BUA 1,248Sq Ft
- 1 Parking
- 1 en-suite bathroom
- 1 guest toilet
- Balcony
- Built-in wardrobe
- Ceramic tiles
- Light fittings
- Terrace
- Walk-in Closets
- Kitchen
- o Microwave
- o Fridge
- o Dishwasher
- o Washing machine

#### Community features:

- 24/7 Security
- Concierge service
- Central A/C
- Coffee shop
- Children's swimming pool
- Fitness Club with Sauna and Steam Facilities
- Swimming pool
- Children's play area outside
- Firefighting system
- Maintenance
- Park
- Prayers services
- Visitors parking