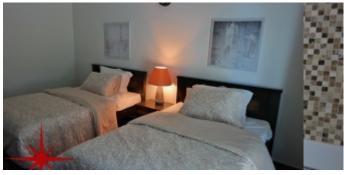

#### Unit features:

- BUA 1,248Sq Ft
- 1 Parking
- 1 en-suite bathroom
- 1 guest toilet
- Balcony
- Built-in wardrobe
- Ceramic tiles
- Light fittings
- Terrace
- Walk-in Closets
- Kitchen
- o Microwave
- o Fridge
- o Dishwasher
- o Washing machine