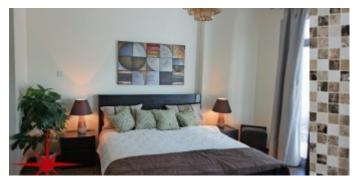

#### Unit features:

- BUA 1,248Sq Ft
- 1 Parking
- 1 en-suite bathroom
- 1 guest toilet
- Balcony
- Built-in wardrobe
- Ceramic tiles
- Light fittings
- Terrace
- Walk-in Closets
- Kitchen
- o Microwave
- o Fridge
- o Dishwasher
- o Washing machine