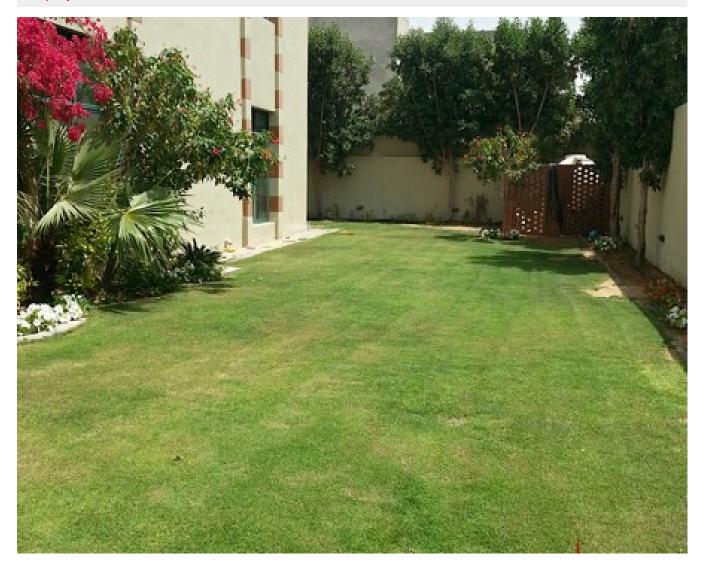

#### BUA 3000Sq Ft, Al-Barsha, upgraded 4 bedroom Villa close to Barsha Mall

This quaint villa is located on the main road, 2 minutes drive from Barsha mall. It has a private garden along with plenty of space for parking, there is a closed kitchen with

#### Features:

- 1 Balcony
- 1 Powder room
- 2 covered parking space
- BUA 3,000Sq Ft
- Breakfast room/sun room in the kitchen
- Central A/c
- Ceramic tiles
- En-suite bedrooms
- Laundry room
- · Maids room with attached bathroom
- Pantry
- Private garden
- Visitors parking