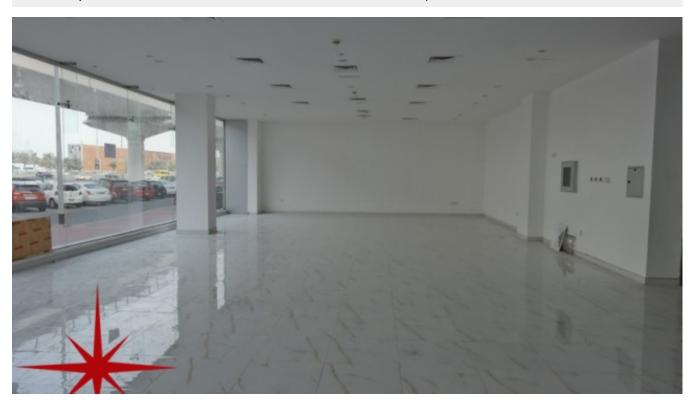

## Al Barsha, Fully Fitted Retail on Sheikh Zayed Road

AED 88,000 - ID: I-L-C-ABS-HK-1115-04 - AI Barsha AI Barsha 1 - Shop/Showroom/Restaurant

| Plot Size      | 440 sq ft    |
|----------------|--------------|
| Living Area    | 440 sq ft    |
| Built in       | October 2015 |
| Available From | 25-Nov-2015  |
| Price/Area     | 300 sq ft    |
| Posting Date   | 25/11/2015   |
| View           | Community    |

- Al Barsha South One
- Al Barsha South Two
- Al Barsha South Three

BUA 440Sq Ft, Al Barsha, Fully Fitted Retail on Sheikh Zayed Road

For detailed virtual tours of properties in Dubai, visit www.capellaproperties.ae capella properties, Redefining Real Estate in Dubai UAE

#### **Unit features:**

- BUA 440Sq Ft
- Ceramic Tiles

• Light fittings