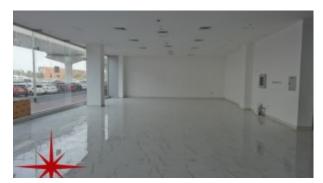

## Al Barsha, Fully Fitted Retail on Sheikh Zayed Road

AED 88,000 - ID: I-L-C-ABS-HK-1115-04 - AI Barsha AI Barsha 1 - Shop/Showroom/Restaurant

| Plot Size      | 440 sq ft    |
|----------------|--------------|
| Living Area    | 440 sq ft    |
| Built in       | October 2015 |
| Available From | 25-Nov-2015  |
| Price/Area     | 300 sq ft    |
| Posting Date   | 25/11/2015   |
| View           | Community    |

- Al Barsha South One
- Al Barsha South Two
- Al Barsha South Three

BUA 440Sq Ft, Al Barsha, Fully Fitted Retail on Sheikh Zayed Road

For detailed virtual tours of properties in Dubai, visit www.capellaproperties.ae capella properties, Redefining Real Estate in Dubai UAE

#### **Unit features:**

- BUA 440Sq Ft
- Ceramic Tiles

• Light fittings