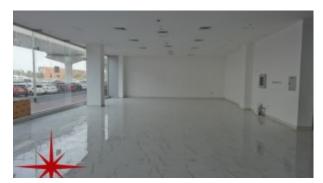

# Al Barsha, Fully Fitted Retail on Sheikh Zayed Road

Property is rented - ID: I-L-C-ABS-HK-1115-05 - Al Barsha Al Barsha 1 - Shop/Showroom/Restaurant

| Plot Size      | 470 sq ft    |
|----------------|--------------|
| Living Area    | 470 sq ft    |
| Built in       | October 2015 |
| Available From | 25-Nov-2015  |
| Price/Area     | 300 sq ft    |
| Posting Date   | 25/11/2015   |
| View           | Community    |

- Al Barsha South One
- Al Barsha South Two
- Al Barsha South Three

BUA 470Sq Ft, Al Barsha, Fully Fitted Retail on Sheikh Zayed Road

For detailed virtual tours of properties in Dubai, visit www.capellaproperties.ae capella properties, Redefining Real Estates in Dubai UAE

#### **Unit features:**

- BUA 470Sq Ft
- Ceramic Tiles

• Light fittings