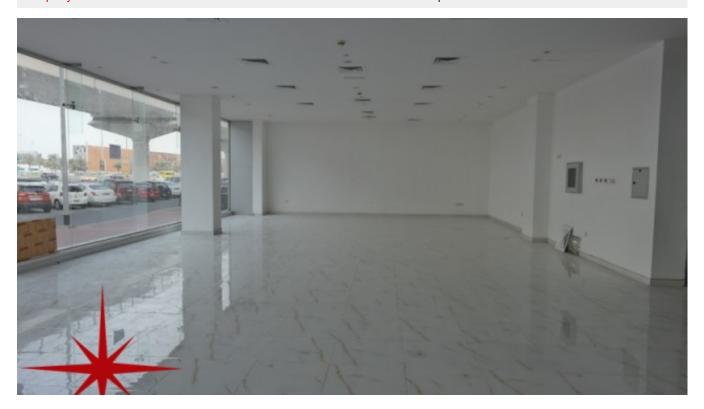

# Al Barsha, Fully Fitted Retail on Sheikh Zayed Road

Property is rented - ID: I-L-C-ABS-HK-1115-05 - Al Barsha Al Barsha 1 - Shop/Showroom/Restaurant

| Plot Size      | 470 sq ft    |
|----------------|--------------|
| Living Area    | 470 sq ft    |
| Built in       | October 2015 |
| Available From | 25-Nov-2015  |
| Price/Area     | 300 sq ft    |
| Posting Date   | 25/11/2015   |
| View           | Community    |

- Al Barsha South One
- Al Barsha South Two
- Al Barsha South Three

BUA 470Sq Ft, Al Barsha, Fully Fitted Retail on Sheikh Zayed Road

For detailed virtual tours of properties in Dubai, visit www.capellaproperties.ae capella properties, Redefining Real Estates in Dubai UAE

#### **Unit features:**

- BUA 470Sq Ft
- Ceramic Tiles

• Light fittings