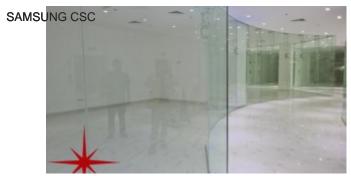

# Al Barsha, Fully Fitted Retail on Sheikh Zayed Road

Property is rented - ID: I-L-C-ABS-HK-1115-05 - Al Barsha Al Barsha 1 - Shop/Showroom/Restaurant

| Plot Size      | 470 sq ft    |
|----------------|--------------|
| Living Area    | 470 sq ft    |
| Built in       | October 2015 |
| Available From | 25-Nov-2015  |
| Price/Area     | 300 sq ft    |
| Posting Date   | 25/11/2015   |
| View           | Community    |

- Al Barsha South One
- Al Barsha South Two
- Al Barsha South Three

BUA 470Sq Ft, Al Barsha, Fully Fitted Retail on Sheikh Zayed Road

For detailed virtual tours of properties in Dubai, visit www.capellaproperties.ae capella properties, Redefining Real Estates in Dubai UAE

#### **Unit features:**

- BUA 470Sq Ft
- Ceramic Tiles

• Light fittings