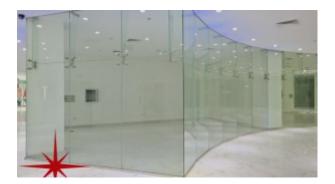

# Al Barsha, Fully Fitted Retail on Sheikh Zayed Road

Property is rented - ID: I-L-C-ABS-HK-1115-05 - Al Barsha Al Barsha 1 - Shop/Showroom/Restaurant

| Plot Size      | 470 sq ft    |
|----------------|--------------|
| Living Area    | 470 sq ft    |
| Built in       | October 2015 |
| Available From | 25-Nov-2015  |
| Price/Area     | 300 sq ft    |
| Posting Date   | 25/11/2015   |
| View           | Community    |

- Al Barsha South One
- Al Barsha South Two
- Al Barsha South Three

BUA 470Sq Ft, Al Barsha, Fully Fitted Retail on Sheikh Zayed Road

For detailed virtual tours of properties in Dubai, visit www.capellaproperties.ae capella properties, Redefining Real Estates in Dubai UAE

#### **Unit features:**

- BUA 470Sq Ft
- Ceramic Tiles

• Light fittings