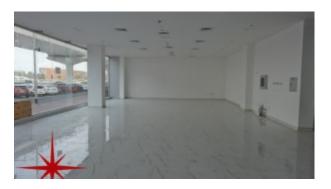

## Al Barsha, Fully Fitted Retail on Sheikh Zayed Road

AED 122,500 - ID: I-L-C-ABS-HK-1115-06 - Al Barsha Al Barsha 1 - Shop/Showroom/Restaurant

| Plot Size      | 490 sq ft    |
|----------------|--------------|
| Living Area    | 490 sq ft    |
| Built in       | October 2015 |
| Available From | 25-Nov-2015  |
| Price/Area     | 300 sq ft    |
| Posting Date   | 25/11/2015   |
| View           | Community    |

- Al Barsha South One
- Al Barsha South Two
- Al Barsha South Three

BUA 490Sq Ft, Al Barsha, Fully Fitted Retail on Sheikh Zayed Road

For detailed virtual tours of properties in Dubai, visit www.capellaproperties.ae capella properties, Redefining Real Estates in Dubai UAE

#### **Unit features:**

- BUA 490Sq Ft
- Ceramic Tiles

• Light fittings