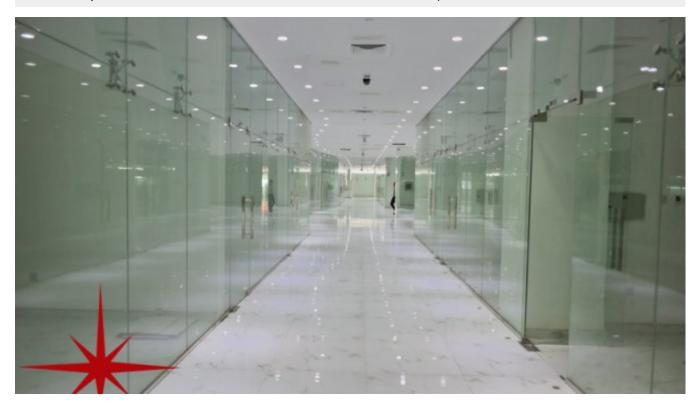

## Al Barsha, Fully Fitted Retail on Sheikh Zayed Road

AED 122,500 - ID: I-L-C-ABS-HK-1115-06 - Al Barsha Al Barsha 1 - Shop/Showroom/Restaurant

| Plot Size      | 490 sq ft    |
|----------------|--------------|
| Living Area    | 490 sq ft    |
| Built in       | October 2015 |
| Available From | 25-Nov-2015  |
| Price/Area     | 300 sq ft    |
| Posting Date   | 25/11/2015   |
| View           | Community    |

- Al Barsha South One
- Al Barsha South Two
- Al Barsha South Three

BUA 490Sq Ft, Al Barsha, Fully Fitted Retail on Sheikh Zayed Road

For detailed virtual tours of properties in Dubai, visit www.capellaproperties.ae capella properties, Redefining Real Estates in Dubai UAE

#### **Unit features:**

- BUA 490Sq Ft
- Ceramic Tiles

• Light fittings